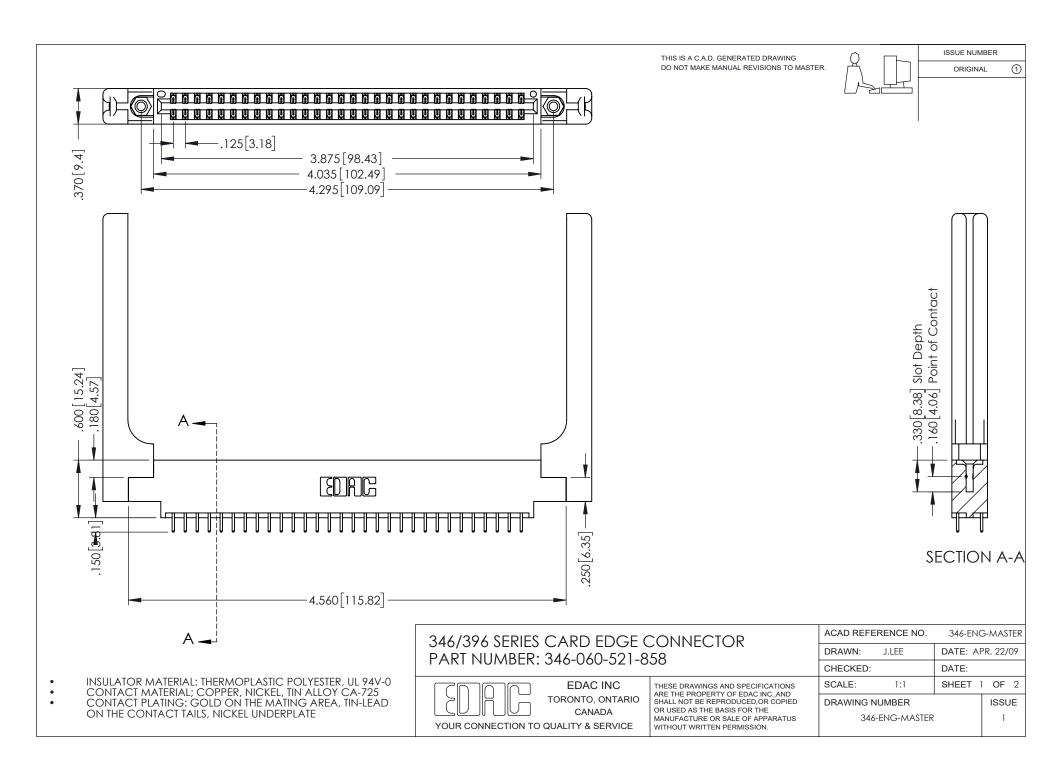

## **Contact Code 556**

INSULATOR MATERIAL: THERMOPLASTIC POLYESTER, UL 94V-0 CONTACT MATERIAL; COPPER, NICKEL, TIN ALLOY CA-725 CONTACT PLATING: GOLD ON THE MATING AREA, TIN-LEAD

ON THE CONTACT TAILS, NICKEL UNDERPLATE

## 346/396 SERIES CARD EDGE CONNECTOR CONTACT CODE 555,556,558,559,560 DIMENSIONS

YOUR CONNECTION TO QUALITY & SERVICE

**EDAC INC** TORONTO, ONTARIO CANADA

THESE DRAWINGS AND SPECIFICATIONS ARE THE PROPERTY OF EDAC INC.,AND SHALL NOT BE REPRODUCED, OR COPIED OR USED AS THE BASIS FOR THE MANUFACTURE OR SALE OF APPARATUS WITHOUT WRITTEN PERMISSION.