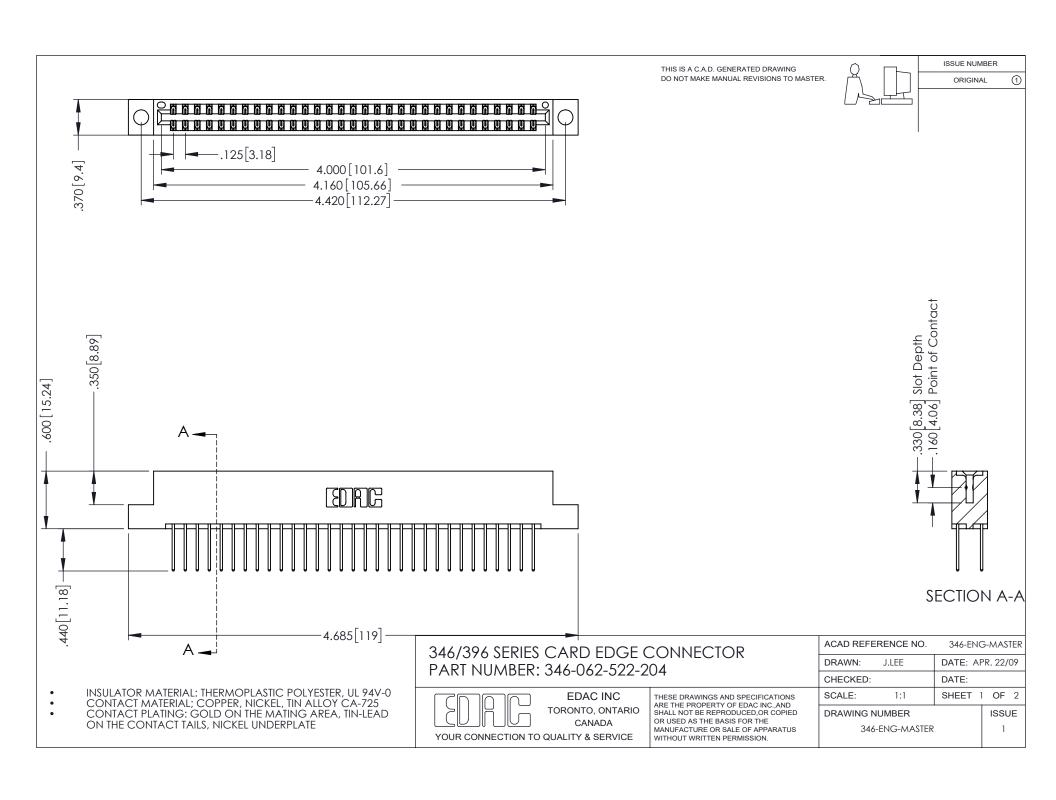

THIS IS A C.A.D. GENERATED DRAWING DO NOT MAKE MANUAL REVISIONS TO MASTER.

ORIGINAL 1

ISSUE NUMBER

**Contact Code 555** 

**Contact Code 556** 

INSULATOR MATERIAL: THERMOPLASTIC POLYESTER, UL 94V-0 CONTACT MATERIAL; COPPER, NICKEL, TIN ALLOY CA-725 CONTACT PLATING: GOLD ON THE MATING AREA, TIN-LEAD

ON THE CONTACT TAILS, NICKEL UNDERPLATE

## 346/396 SERIES CARD EDGE CONNECTOR CONTACT CODE 555,556,558,559,560 DIMENSIONS

YOUR CONNECTION TO QUALITY & SERVICE

**EDAC INC** TORONTO, ONTARIO CANADA

THESE DRAWINGS AND SPECIFICATIONS ARE THE PROPERTY OF EDAC INC.,AND SHALL NOT BE REPRODUCED, OR COPIED OR USED AS THE BASIS FOR THE MANUFACTURE OR SALE OF APPARATUS WITHOUT WRITTEN PERMISSION.