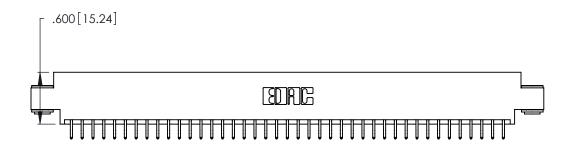

Contact Dimensions:
556-Extender Board Bend (Code 520 Contacts)
See Sheet 2 for Contact Code 555, 556, 558, 559, 560 Dimensions

.370 [9.4]

-5.670[144.02]-5.410[137.41] — 5.250[133.35] — 

THIS IS A C.A.D. GENERATED DRAWING DO NOT MAKE MANUAL REVISIONS TO MASTER.

1

INSULATOR MATERIAL: THERMOPLASTIC POLYESTER, UL 94V-0 CONTACT MATERIAL; COPPER, NICKEL, TIN\_ALLOY CA-725

CONTACT PLATING: GOLD ON THE MATING AREA, TIN-LEAD ON THE CONTACT TAILS, NICKEL UNDERPLATE

346/396 SERIES CARD EDGE CONNECTOR PART NUMBER: 346-082-556-803