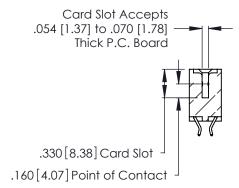

**Contact Code 560** 

INSULATOR MATERIAL: THERMOPLASTIC POLYESTER, UL 94V-0 CONTACT MATERIAL; COPPER, NICKEL, TIN ALLOY CA-725 CONTACT PLATING: GOLD ON THE MATING AREA, TIN-LEAD

ON THE CONTACT TAILS, NICKEL UNDERPLATE

346/396 SERIES CARD EDGE CONNECTOR CONTACT CODE 555,556,558,559,560 DIMENSIONS

YOUR CONNECTION TO QUALITY & SERVICE

**EDAC INC** TORONTO, ONTARIO CANADA

THESE DRAWINGS AND SPECIFICATIONS ARE THE PROPERTY OF EDAC INC.,AND SHALL NOT BE REPRODUCED, OR COPIED OR USED AS THE BASIS FOR THE MANUFACTURE OR SALE OF APPARATUS WITHOUT WRITTEN PERMISSION.