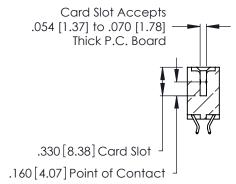

THIS IS A C.A.D. GENERATED DRAWING DO NOT MAKE MANUAL REVISIONS TO MASTER.

ISSUE NUMBER

ORIGINAL

1

**Contact Code 555** 

Contact Code 556

**Contact Code 558** 

**Contact Code 559** 

Contact Code 560

INSULATOR MATERIAL: THERMOPLASTIC POLYESTER, UL 94V-0 CONTACT MATERIAL; COPPER, NICKEL, TIN ALLOY CA-725 CONTACT PLATING: GOLD ON THE MATING AREA, TIN-LEAD

ON THE CONTACT TAILS, NICKEL UNDERPLATE

346/396 SERIES CARD EDGE CONNECTOR CONTACT CODE 555,556,558,559,560 DIMENSIONS

YOUR CONNECTION TO QUALITY & SERVICE

**EDAC INC** TORONTO, ONTARIO CANADA

THESE DRAWINGS AND SPECIFICATIONS ARE THE PROPERTY OF EDAC INC.,AND SHALL NOT BE REPRODUCED, OR COPIED OR USED AS THE BASIS FOR THE MANUFACTURE OR SALE OF APPARATUS WITHOUT WRITTEN PERMISSION.

| · | ACAD REFERENCE NO. | 346-ENG-MASTER   |
|---|--------------------|------------------|
|   | DRAWN: J.LEE       | DATE: APR. 22/09 |
|   | CHECKED:           | DATE:            |
|   | SCALE: 1:1         | SHEET 2 OF 2     |
|   | DRAWING NUMBER     | ISSUE            |
|   | 346-ENG-MASTER     | 1                |