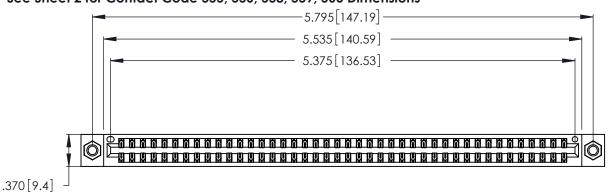

Contact Dimensions:
556-Extender Board Bend (Code 520 Contacts)
See Sheet 2 for Contact Code 555, 556, 558, 559, 560 Dimensions

THIS IS A C.A.D. GENERATED DRAWING DO NOT MAKE MANUAL REVISIONS TO MASTER.

.600 [15.24] EDING

INSULATOR MATERIAL: THERMOPLASTIC POLYESTER, UL 94V-0 CONTACT MATERIAL; COPPER, NICKEL, TIN ALLOY CA-725

CONTACT PLATING: GOLD ON THE MATING AREA, TIN-LEAD ON THE CONTACT TAILS, NICKEL UNDERPLATE

346/396 SERIES CARD EDGE CONNECTOR PART NUMBER: 346-084-556-807

YOUR CONNECTION TO QUALITY & SERVICE

**EDAC INC** TORONTO, ONTARIO CANADA

THESE DRAWINGS AND SPECIFICATIONS ARE THE PROPERTY OF EDAC INC.,AND SHALL NOT BE REPRODUCED, OR COPIED OR USED AS THE BASIS FOR THE MANUFACTURE OR SALE OF APPARATUS WITHOUT WRITTEN PERMISSION.

| ACAD REFERENCE NO. |       | 346-ENG-MASTE    | 2 |
|--------------------|-------|------------------|---|
| DRAWN:             | J.LEE | DATE: APR. 22/09 |   |
| CHECKED:           |       | DATE:            |   |
| SCALE:             | N.T.S | SHEET 1 OF 2     |   |
| DRAWING N          | ISSUE | 7                |   |
| 346                | 1     |                  |   |