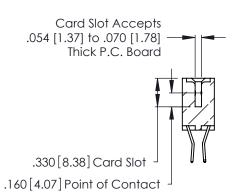

THIS IS A C.A.D. GENERATED DRAWING DO NOT MAKE MANUAL REVISIONS TO MASTER.

ISSUE NUMBER

ORIGINAL

1

**Contact Code 555** 

Contact Code 556

**Contact Code 558** 

**Contact Code 559** 

Contact Code 560

INSULATOR MATERIAL: THERMOPLASTIC POLYESTER, UL 94V-0 CONTACT MATERIAL; COPPER, NICKEL, TIN ALLOY CA-725 CONTACT PLATING: GOLD ON THE MATING AREA, TIN-LEAD

ON THE CONTACT TAILS, NICKEL UNDERPLATE

346/396 SERIES CARD EDGE CONNECTOR CONTACT CODE 555,556,558,559,560 DIMENSIONS

YOUR CONNECTION TO QUALITY & SERVICE

**EDAC INC** TORONTO, ONTARIO CANADA

THESE DRAWINGS AND SPECIFICATIONS ARE THE PROPERTY OF EDAC INC.,AND SHALL NOT BE REPRODUCED, OR COPIED OR USED AS THE BASIS FOR THE MANUFACTURE OR SALE OF APPARATUS WITHOUT WRITTEN PERMISSION.