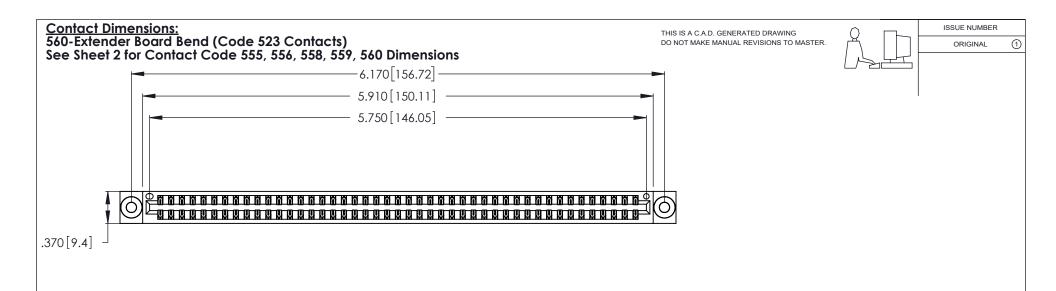

346/396 SERIES CARD EDGE CONNECTOR PART NUMBER: 346-090-560-803

**EDAC INC** TORONTO, ONTARIO CANADA

THESE DRAWINGS AND SPECIFICATIONS ARE THE PROPERTY OF EDAC INC.,AND SHALL NOT BE REPRODUCED, OR COPIED OR USED AS THE BASIS FOR THE MANUFACTURE OR SALE OF APPARATUS WITHOUT WRITTEN PERMISSION.

|  | ACAD REFERENCE NO. |       | 346-ENG-MASTER |           |
|--|--------------------|-------|----------------|-----------|
|  | DRAWN:             | J.LEE | DATE: A        | PR. 22/09 |
|  | CHECKED:           |       | DATE:          |           |
|  | SCALE:             | N.T.S | SHEET          | OF 2      |
|  | DRAWING NUMBER     |       | ISSUE          |           |
|  | 346-ENG-MASTER     |       |                | 1         |