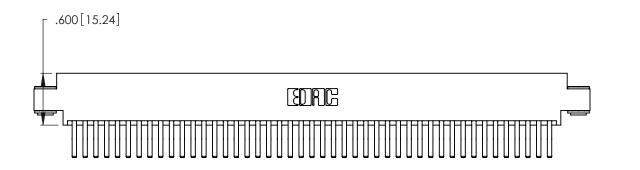

346/396 SERIES CARD EDGE CONNECTOR PART NUMBER: 346-090-560-803

**EDAC INC** TORONTO, ONTARIO CANADA

THESE DRAWINGS AND SPECIFICATIONS ARE THE PROPERTY OF EDAC INC.,AND SHALL NOT BE REPRODUCED, OR COPIED OR USED AS THE BASIS FOR THE MANUFACTURE OR SALE OF APPARATUS WITHOUT WRITTEN PERMISSION.

|  | ACAD REFERENCE NO. |       | 346-ENG-MASTER |           |
|--|--------------------|-------|----------------|-----------|
|  | DRAWN:             | J.LEE | DATE: A        | PR. 22/09 |
|  | CHECKED:           |       | DATE:          |           |
|  | SCALE:             | N.T.S | SHEET          | OF 2      |
|  | DRAWING NUMBER     |       | ISSUE          |           |
|  | 346-ENG-MASTER     |       |                | 1         |