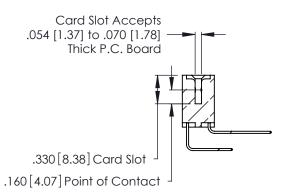

Contact Code 556

**Contact Code 558** 

**Contact Code 559** 

**Contact Code 560** 

INSULATOR MATERIAL: THERMOPLASTIC POLYESTER, UL 94V-0 CONTACT MATERIAL; COPPER, NICKEL, TIN ALLOY CA-725 CONTACT PLATING: GOLD ON THE MATING AREA, TIN-LEAD

ON THE CONTACT TAILS, NICKEL UNDERPLATE

346/396 SERIES CARD EDGE CONNECTOR CONTACT CODE 555,556,558,559,560 DIMENSIONS

YOUR CONNECTION TO QUALITY & SERVICE

**EDAC INC** TORONTO, ONTARIO CANADA

THESE DRAWINGS AND SPECIFICATIONS ARE THE PROPERTY OF EDAC INC.,AND SHALL NOT BE REPRODUCED, OR COPIED OR USED AS THE BASIS FOR THE MANUFACTURE OR SALE OF APPARATUS WITHOUT WRITTEN PERMISSION.