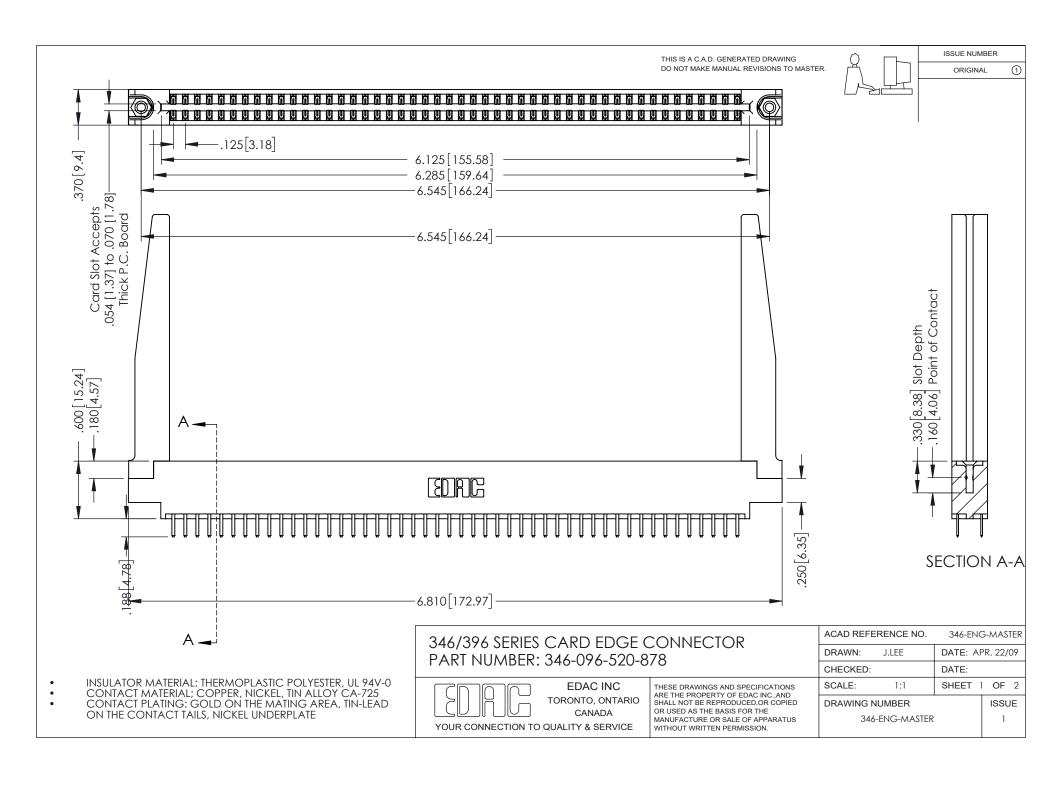

## **Contact Code 556**

INSULATOR MATERIAL: THERMOPLASTIC POLYESTER, UL 94V-0 CONTACT MATERIAL; COPPER, NICKEL, TIN ALLOY CA-725 CONTACT PLATING: GOLD ON THE MATING AREA, TIN-LEAD

ON THE CONTACT TAILS, NICKEL UNDERPLATE

## 346/396 SERIES CARD EDGE CONNECTOR CONTACT CODE 555,556,558,559,560 DIMENSIONS

YOUR CONNECTION TO QUALITY & SERVICE

**EDAC INC** TORONTO, ONTARIO CANADA

THESE DRAWINGS AND SPECIFICATIONS ARE THE PROPERTY OF EDAC INC.,AND SHALL NOT BE REPRODUCED, OR COPIED OR USED AS THE BASIS FOR THE MANUFACTURE OR SALE OF APPARATUS WITHOUT WRITTEN PERMISSION.