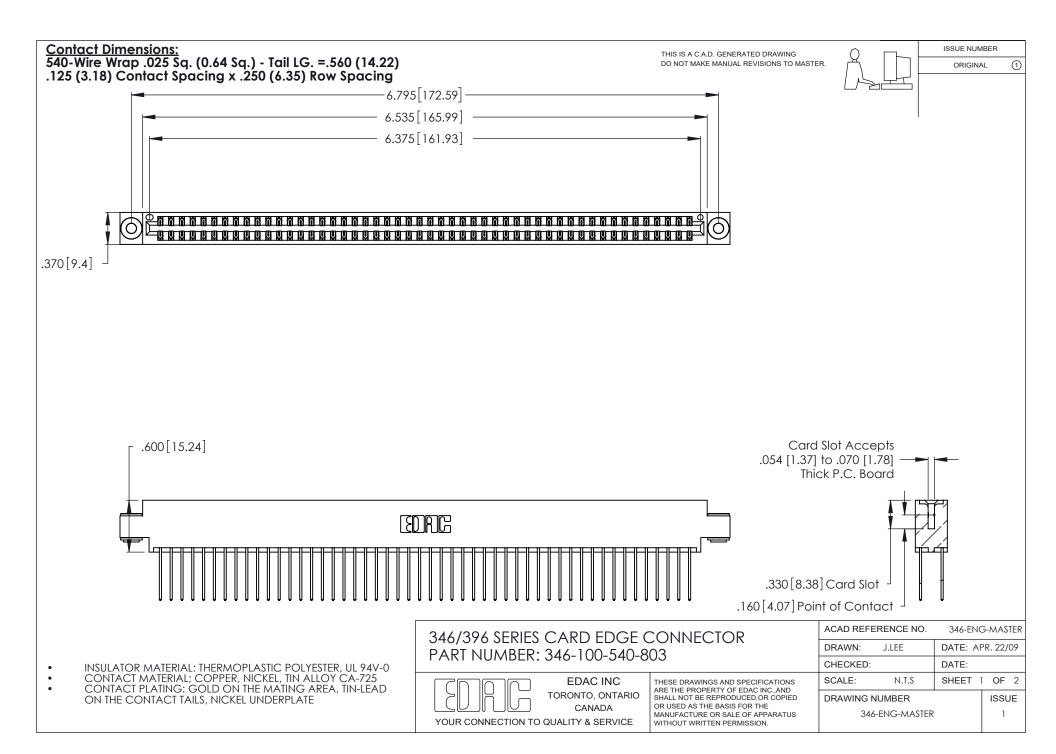

THIS IS A C.A.D. GENERATED DRAWING DO NOT MAKE MANUAL REVISIONS TO MASTER.

ISSUE NUMBER

ORIGINAL

1

**Contact Code 555** 

Contact Code 556

**Contact Code 558** 

**Contact Code 559** 

Contact Code 560

INSULATOR MATERIAL: THERMOPLASTIC POLYESTER, UL 94V-0 CONTACT MATERIAL; COPPER, NICKEL, TIN ALLOY CA-725 CONTACT PLATING: GOLD ON THE MATING AREA, TIN-LEAD

ON THE CONTACT TAILS, NICKEL UNDERPLATE

346/396 SERIES CARD EDGE CONNECTOR CONTACT CODE 555,556,558,559,560 DIMENSIONS

YOUR CONNECTION TO QUALITY & SERVICE

**EDAC INC** TORONTO, ONTARIO CANADA

THESE DRAWINGS AND SPECIFICATIONS ARE THE PROPERTY OF EDAC INC.,AND SHALL NOT BE REPRODUCED, OR COPIED OR USED AS THE BASIS FOR THE MANUFACTURE OR SALE OF APPARATUS WITHOUT WRITTEN PERMISSION.