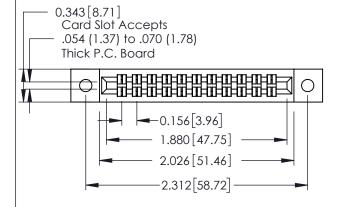

**Mounting Option** 

**Contact Detail** 

02-.128 (3.25) Dia. Mounting Holes

555-Extender Board Bend (Code 500 Contacts) .156 [3.96] Contact Spacing x .140 [3.56] Row Spacing

**See Accompanying Page for: Mounting Options** 