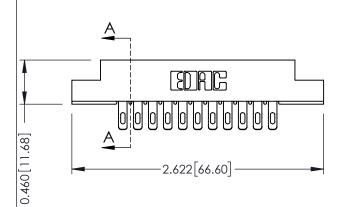

**Mounting Option** 

**Contact Detail** 

02-.128 (3.25) Dia. Mounting Holes

555-Extender Board Bend (Code 500 Contacts) .156 [3.96] Contact Spacing x .140 [3.56] Row Spacing

**See Accompanying Page for: Mounting Options** 