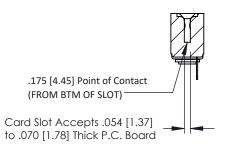

**Mounting Option** .116 (2.95) I.D. Floating Eyelets **Contact Detail** 

Wire Hole .089x.014(2.29x0.36) - Tail LG=.213(5.41) .156 [3.96] Contact Spacing x .200 [5.08] Row Spacing