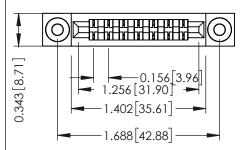

**Mounting Option** .116 (2.95) I.D. Floating Eyelets **Contact Detail** 

Wire Hole .089x.014(2.29x0.36) - Tail LG=.213(5.41) .156 [3.96] Contact Spacing x .200 [5.08] Row Spacing