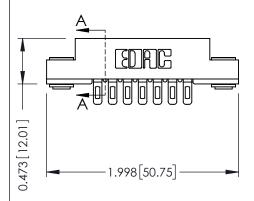

## SECTION A-A

| 307 / 357 Card Edge Connector<br>Part Number: 357-007-501-103 |                            |                                                                                                                                                                                                 | ACAD REFERENCE NO. 307 ENG MASTER |              |                  |        |
|---------------------------------------------------------------|----------------------------|-------------------------------------------------------------------------------------------------------------------------------------------------------------------------------------------------|-----------------------------------|--------------|------------------|--------|
|                                                               |                            |                                                                                                                                                                                                 | DRAWN:                            | J.LEE        | DATE: AUG. 11/09 |        |
|                                                               |                            |                                                                                                                                                                                                 | CHECKED:                          |              | DATE:            |        |
|                                                               | TORONTO, ONTARIO<br>CANADA | THESE DRAWINGS AND SPECIFICATIONS ARE THE PROPERTY OF EDAC INC.,AND SHALL NOT BE REPRODUCED,OR COPIED OR USED AS THE BASIS FOR THE MANUFACTURE OR SALE OF APPARATUS WITHOUT WRITTEN PERMISSION. | SCALE:                            | NTS          | SHEET            | 1 OF 3 |
|                                                               |                            |                                                                                                                                                                                                 | DRAWING                           | NUMBER       |                  | ISSUE  |
| OUR CONNECTION TO QUALITY &                                   |                            |                                                                                                                                                                                                 | 3                                 | 307 Assembly |                  | 1      |