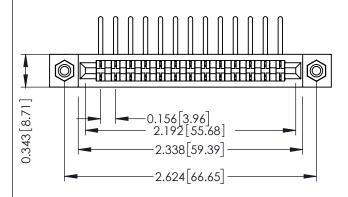

## **See Accompanying Pages for:**

- **Contact Bend Details**
- **Mounting Options**

Part Number: 357-013-457-108 **EDAC INC** 

307 / 357 Card Edge Connector

YOUR CONNECTION TO QUALITY & SERVICE

TORONTO, ONTARIO CANADA