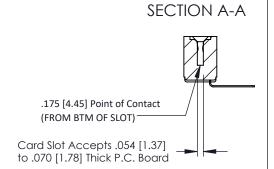

## **See Accompanying Pages for:**

- **Contact Bend Details**
- **Mounting Options**

Part Number: 357-013-457-108 **EDAC INC** 

307 / 357 Card Edge Connector

YOUR CONNECTION TO QUALITY & SERVICE

TORONTO, ONTARIO CANADA