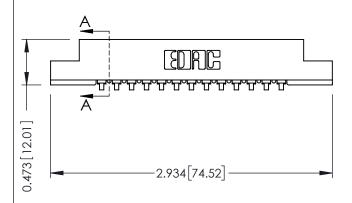

## **See Accompanying Pages for:**

- **Contact Bend Details**
- **Mounting Options**

Part Number: 357-013-457-108 **EDAC INC** 

307 / 357 Card Edge Connector

YOUR CONNECTION TO QUALITY & SERVICE

TORONTO, ONTARIO CANADA