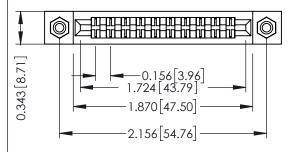

Mounting Option
#4-40 Unified Threaded Inserts

**Contact Detail** 

PC Tail .046x.013(1.17x0.33) - Tail LG=.213(5.41) .156 [3.96] Contact Spacing x .200 [5.08] Row Spacing THIS IS A C.A.D. GENERATED DRAWING DO NOT MAKE MANUAL REVISIONS TO MAS