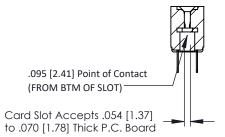

Mounting Option
#4-40 Unified Threaded Inserts

**Contact Detail** 

PC Tail .046x.013(1.17x0.33) - Tail LG=.213(5.41) .156 [3.96] Contact Spacing x .200 [5.08] Row Spacing THIS IS A C.A.D. GENERATED DRAWING DO NOT MAKE MANUAL REVISIONS TO MAS

ER.

ISSUE NUMBER

ORIGINAL





## **See Accompanying Pages for:**

- Contact Bend Details
- Mounting Options

## SECTION A-A

307 ENG MASTER
DATE: AUG. 11/09

SHEET 1 OF 3



J.LEE

307 Assembly

NTS

| 307 / 357 Card Edge Connector |                   |                                                                     | AC A |
|-------------------------------|-------------------|---------------------------------------------------------------------|------|
| •                             |                   |                                                                     | DRA  |
| Part Number: 357-020-420-208  |                   |                                                                     | СНЕ  |
|                               | EDAC INC          | THESE DRAWINGS AND SPECIFICATIONS ARE THE PROPERTY OF EDAC INC.,AND | SCA  |
|                               | TORONTO, ONTARIO  | SHALL NOT BE REPRODUCED,OR COPIED OR USED AS THE BASIS FOR THE