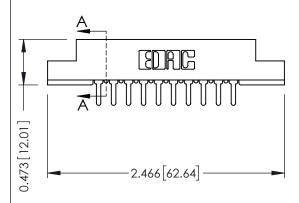

## SECTION A-A

307 ENG MASTER
DATE: AUG. 11/09

SHEET 1 OF 3

J.LEE

307 Assembly

NTS

| 307 / 357 Card Edge Connector |                   |                                                                     | AC A |
|-------------------------------|-------------------|---------------------------------------------------------------------|------|
| •                             |                   |                                                                     | DRA  |
| Part Number: 357-020-420-208  |                   |                                                                     | СНЕ  |
|                               | EDAC INC          | THESE DRAWINGS AND SPECIFICATIONS ARE THE PROPERTY OF EDAC INC.,AND | SCA  |
|                               | TORONTO, ONTARIO  | SHALL NOT BE REPRODUCED,OR COPIED OR USED AS THE BASIS FOR THE      | DRA  |
| YOUR CONNECTION TO            | OHALITY & SERVICE | MANUFACTURE OR SALE OF APPARATUS                                    |      |