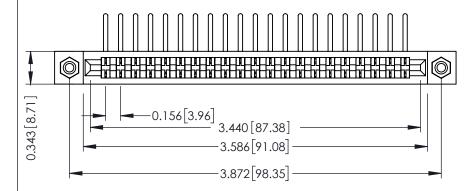

**Mounting Option** #4-40 Unified Threaded Inserts **Contact Detail** 

90 Degree Bend (Code 441 Contacts)

.156 [3.96] Contact Spacing x .200 [5.08] Row Spacing

THIS IS A C.A.D. GENERATED DRAWING DO NOT MAKE MANUAL REVISIONS TO MASTER.

## SECTION A-A

.175 [4.45] Point of Contact (FROM BTM OF SLOT) Card Slot Accepts .054 [1.37] to .070 [1.78] Thick P.C. Board

ACAD REFERENCE NO.

307 / 357 Card Edge Connector Part Number: 357-021-457-108

YOUR CONNECTION TO QUALITY & SERVICE