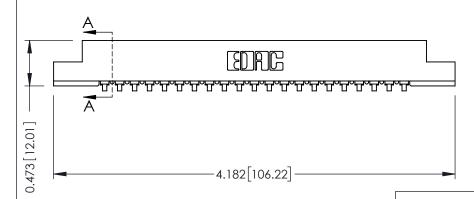

## SECTION A-A

.175 [4.45] Point of Contact (FROM BTM OF SLOT) Card Slot Accepts .054 [1.37] to .070 [1.78] Thick P.C. Board

ACAD REFERENCE NO.

307 / 357 Card Edge Connector Part Number: 357-021-457-108

YOUR CONNECTION TO QUALITY & SERVICE