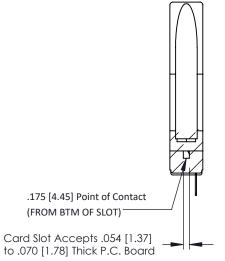

ORIGINAL

SECTION A-A

**See Accompanying Pages for:** 

- **Contact Bend Details**
- **Mounting Options**

307 / 357 Card Edge Connector Part Number: 357-022-425-178

**EDAC INC** TORONTO, ONTARIO CANADA

THESE DRAWINGS AND SPECIFICATIONS ARE THE PROPERTY OF EDAC INC.,AND SHALL NOT BE REPRODUCED, OR COPIED OR USED AS THE BASIS FOR THE MANUFACTURE OR SALE OF APPARATUS WITHOUT WRITTEN PERMISSION.