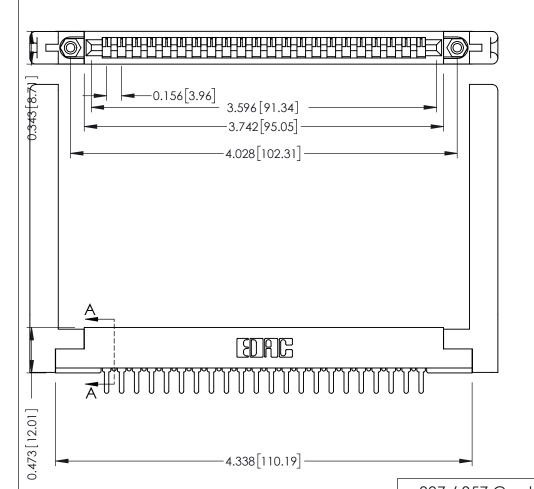

ORIGINAL

SECTION A-A

**See Accompanying Pages for:** 

- **Contact Bend Details**
- **Mounting Options**

307 / 357 Card Edge Connector Part Number: 357-022-425-178

**EDAC INC** TORONTO, ONTARIO CANADA

THESE DRAWINGS AND SPECIFICATIONS ARE THE PROPERTY OF EDAC INC.,AND SHALL NOT BE REPRODUCED, OR COPIED OR USED AS THE BASIS FOR THE MANUFACTURE OR SALE OF APPARATUS WITHOUT WRITTEN PERMISSION.