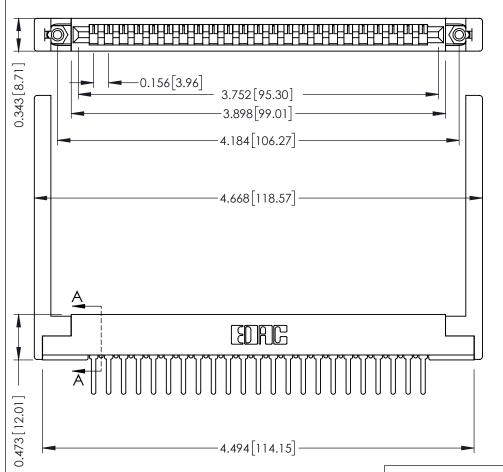

**Mounting Option** .344 (8.74) Offset Card Guides **Contact Detail** 

PC Tail .046x.013(1.17x0.33) - Tail LG=.358(9.09) .156 [3.96] Contact Spacing x .200 [5.08] Row Spacing

SECTION A-A

.175 [4.45] Point of Contact (FROM BTM OF SLOT)

Card Slot Accepts .054 [1.37] to .070 [1.78] Thick P.C. Board

**See Accompanying Pages for:** 

- **Contact Bend Details**
- **Mounting Options**

307 / 357 Card Edge Connector Part Number: 357-023-527-168