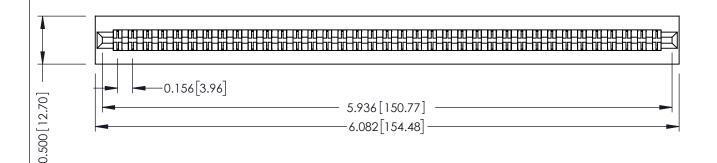

**Mounting Option** No Mounting Lugs **Contact Detail** 

PC Tail .046x.013(1.17x0.33) - Tail LG=.358(9.09) .156 [3.96] Contact Spacing x .200 [5.08] Row Spacing

THIS IS A C.A.D. GENERATED DRAWING DO NOT MAKE MANUAL REVISIONS TO MASTER.