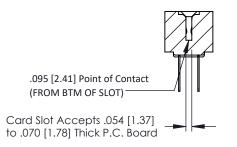

**Mounting Option** No Mounting Lugs **Contact Detail** 

PC Tail .046x.013(1.17x0.33) - Tail LG=.358(9.09) .156 [3.96] Contact Spacing x .200 [5.08] Row Spacing

THIS IS A C.A.D. GENERATED DRAWING DO NOT MAKE MANUAL REVISIONS TO MASTER.