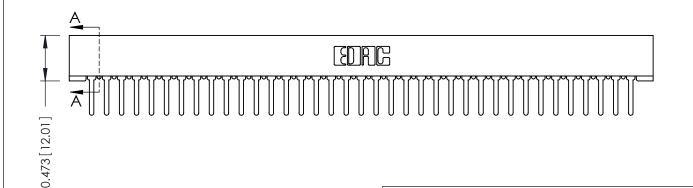

**Mounting Option** No Mounting Lugs **Contact Detail** 

PC Tail .046x.013(1.17x0.33) - Tail LG=.358(9.09) .156 [3.96] Contact Spacing x .200 [5.08] Row Spacing

THIS IS A C.A.D. GENERATED DRAWING DO NOT MAKE MANUAL REVISIONS TO MASTER.