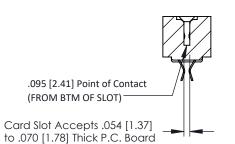

**Mounting Option** No Mounting Lugs **Contact Detail** 

Extender Board Bend (Code 420 Contacts) .156 [3.96] Contact Spacing x .200 [5.08] Row Spacing

THIS IS A C.A.D. GENERATED DRAWING DO NOT MAKE MANUAL REVISIONS TO MASTER.