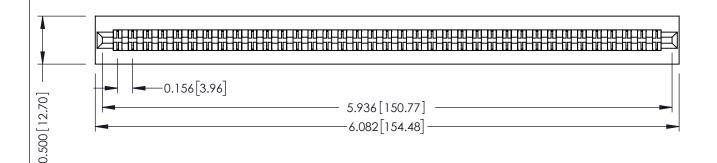

**Mounting Option** No Mounting Lugs **Contact Detail** 

Extender Board Bend (Code 420 Contacts) .156 [3.96] Contact Spacing x .200 [5.08] Row Spacing

THIS IS A C.A.D. GENERATED DRAWING DO NOT MAKE MANUAL REVISIONS TO MASTER.