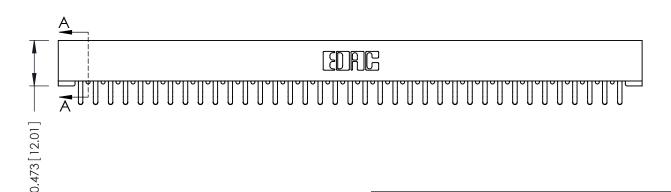

ISSUE NUMBER

ORIGINAL

**SECTION A-A** 

**See Accompanying Pages for:** 

- **Contact Bend Details**
- **Mounting Options**

307 / 357 Card Edge Connector Part Number: 357-074-456-201

YOUR CONNECTION TO QUALITY & SERVICE