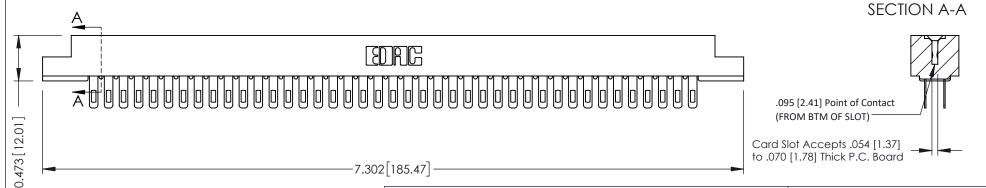

**Mounting Option** M3-0.5 Metric Threaded Inserts **Contact Detail** 

Wire Hole .087x.013(2.21x0.33) - Tail LG .282(7.16) .156 [3.96] Contact Spacing x .200 [5.08] Row Spacing

THIS IS A C.A.D. GENERATED DRAWING DO NOT MAKE MANUAL REVISIONS TO MASTER.

ORIGINAL

**See Accompanying Pages for:** 

- **Contact Bend Details**
- **Mounting Options**

307 / 357 Card Edge Connector Part Number: 357-082-400-207

**EDAC INC** TORONTO, ONTARIO CANADA

THESE DRAWINGS AND SPECIFICATIONS ARE THE PROPERTY OF EDAC INC.,AND SHALL NOT BE REPRODUCED, OR COPIED OR USED AS THE BASIS FOR THE MANUFACTURE OR SALE OF APPARATUS WITHOUT WRITTEN PERMISSION.