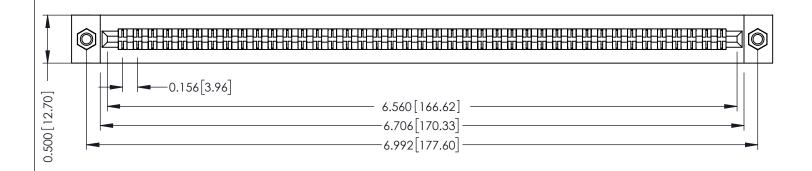

**Mounting Option** M3-0.5 Metric Threaded Inserts **Contact Detail** 

Wire Hole .087x.013(2.21x0.33) - Tail LG .282(7.16) .156 [3.96] Contact Spacing x .200 [5.08] Row Spacing

THIS IS A C.A.D. GENERATED DRAWING DO NOT MAKE MANUAL REVISIONS TO MASTER.

ORIGINAL

**See Accompanying Pages for:** 

- **Contact Bend Details**
- **Mounting Options**

307 / 357 Card Edge Connector Part Number: 357-082-400-207

**EDAC INC** TORONTO, ONTARIO CANADA

THESE DRAWINGS AND SPECIFICATIONS ARE THE PROPERTY OF EDAC INC.,AND SHALL NOT BE REPRODUCED, OR COPIED OR USED AS THE BASIS FOR THE MANUFACTURE OR SALE OF APPARATUS WITHOUT WRITTEN PERMISSION.