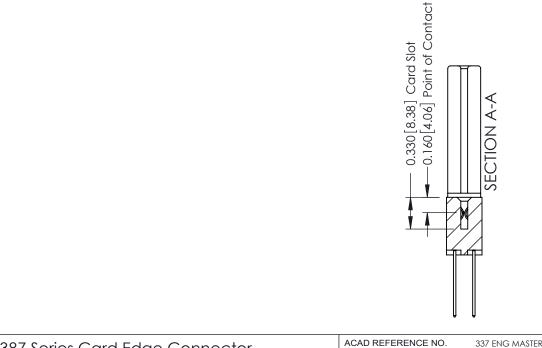

ISSUE NUMBER

ORIGINAL

1

| 337 / 387 Series Card Edge Connector<br>Contact Bend Detail           |                                                                                                                                                                                                  | ACAD REFERENCE NO. 337 E |                  | G MASTER      |
|-----------------------------------------------------------------------|--------------------------------------------------------------------------------------------------------------------------------------------------------------------------------------------------|--------------------------|------------------|---------------|
|                                                                       |                                                                                                                                                                                                  | DRAWN: J.LEE             | DATE: OCT. 06/09 |               |
|                                                                       |                                                                                                                                                                                                  | CHECKED: DATE:           |                  |               |
| EDAC INC TORONTO, ONTARIO CANADA YOUR CONNECTION TO QUALITY & SERVICE | THESE DRAWINGS AND SPECIFICATIONS ARE THE PROPERTY OF EDAC INC.,AND SHALL NOT BE REPRODUCED, OR COPIED OR USED AS THE BASIS FOR THE MANUFACTURE OR SALE OF APPARATUS WITHOUT WRITTEN PERMISSION. | SCALE: NTS               | SHEET            | 2 <b>OF</b> 3 |
|                                                                       |                                                                                                                                                                                                  | DRAWING NUMBER           |                  | ISSUE         |
|                                                                       |                                                                                                                                                                                                  | 337 Assembly             |                  | 1             |