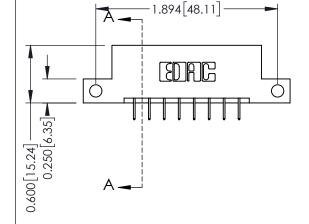

## **Mounting Option**

12-.128 (3.25) Dia. Side Mounting Holes



## **Contact Detail**

524-P.C. Tail .018 Sq.(0.46 Sq.) - Tail LG=.175(4.45) .156 [3.96] Contact Spacing x .200 [5.08] Row Spacing

THIS IS A C.A.D. GENERATED DRAWING DO NOT MAKE MANUAL REVISIONS TO MASTER.



ISSUE NUMBER

ORIGINAL

1







## **See Accompanying Pages for:**

- **Contact Bend Details**
- **Mounting Options**

| 337 / 387 Series Card Edge Connector                                 |  |  |  |
|----------------------------------------------------------------------|--|--|--|
| 337 / 387 Series Card Edge Connector<br>Part Number: 387-016-524-212 |  |  |  |



**EDAC INC** TORONTO, ONTARIO CANADA

THESE DRAWINGS AND SPECIFICATIONS ARE THE PROPERTY OF EDAC INC.,AND SHALL NOT BE REPRODUCED, OR COPIED OR USED AS THE BASIS FOR THE MANUFACTURE OR SALE OF APPARATUS WITHOUT WRITTEN PERMISSION.

| ACAD REFERENCE NO. | 337 ENG MASTER   |  |  |
|--------------------|------------------|--|--|
| DRAWN: J.LEE       | DATE: OCT. 06/09 |  |  |
| CHECKED:           | DATE:            |  |  |
| SCALE: NTS         | SHEET 1 OF 3