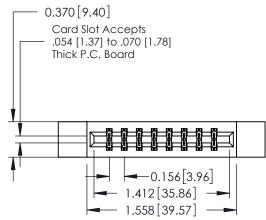

## **See Accompanying Pages for:**

- **Contact Bend Details**
- **Mounting Options**

| 337 / 387 Series Card Edge Connector                                 |  |  |  |
|----------------------------------------------------------------------|--|--|--|
| 337 / 387 Series Card Edge Connector<br>Part Number: 387-016-524-212 |  |  |  |

## **Contact Detail**

524-P.C. Tail .018 Sq.(0.46 Sq.) - Tail LG=.175(4.45) .156 [3.96] Contact Spacing x .200 [5.08] Row Spacing

THIS IS A C.A.D. GENERATED DRAWING DO NOT MAKE MANUAL REVISIONS TO MASTER.