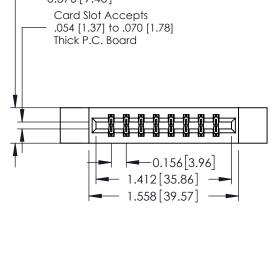

## **See Accompanying Pages for:**

- **Contact Bend Details**
- **Mounting Options**

| 337 / 387 Series Card Edge Connector                                 |  |  |  |
|----------------------------------------------------------------------|--|--|--|
| 337 / 387 Series Card Edge Connector<br>Part Number: 387-016-524-212 |  |  |  |

## **Contact Detail**

524-P.C. Tail .018 Sq.(0.46 Sq.) - Tail LG=.175(4.45) .156 [3.96] Contact Spacing x .200 [5.08] Row Spacing

THIS IS A C.A.D. GENERATED DRAWING DO NOT MAKE MANUAL REVISIONS TO MASTER.