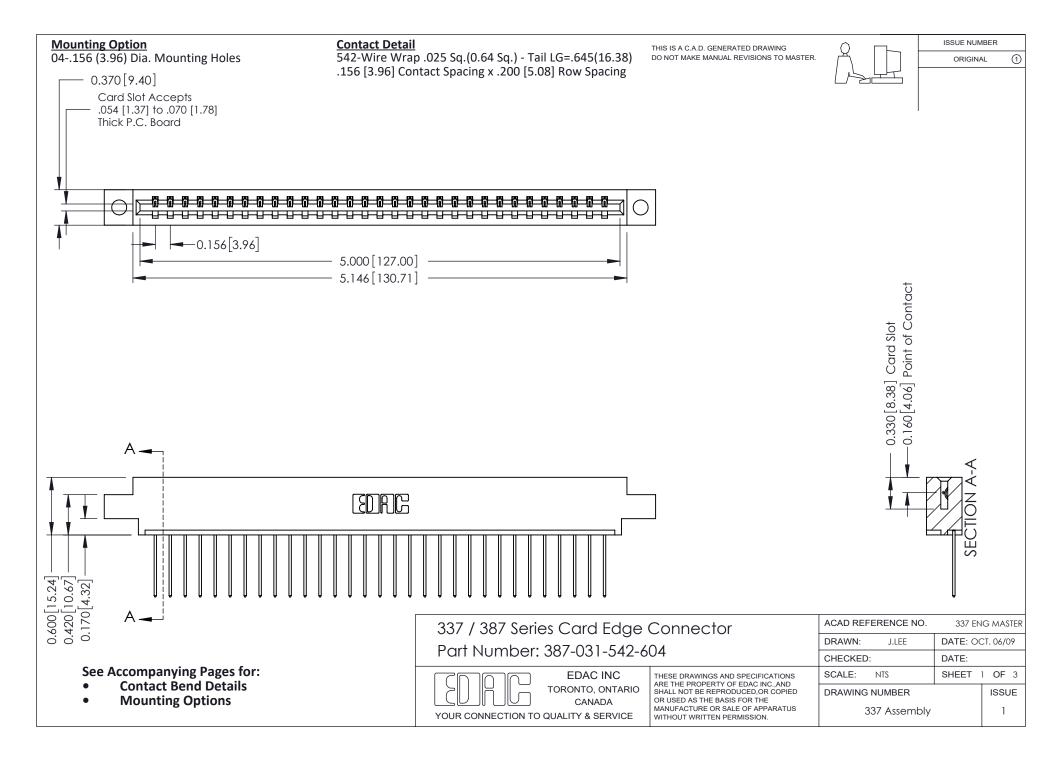

ISSUE NUMBER

ORIGINAL

1



| 337 / 387 Series Card Edge Connector<br>Contact Bend Detail           |                                                                                                                                                                                                  | ACAD REFERENCE NO. 337 E |                  | G MASTER      |
|-----------------------------------------------------------------------|--------------------------------------------------------------------------------------------------------------------------------------------------------------------------------------------------|--------------------------|------------------|---------------|
|                                                                       |