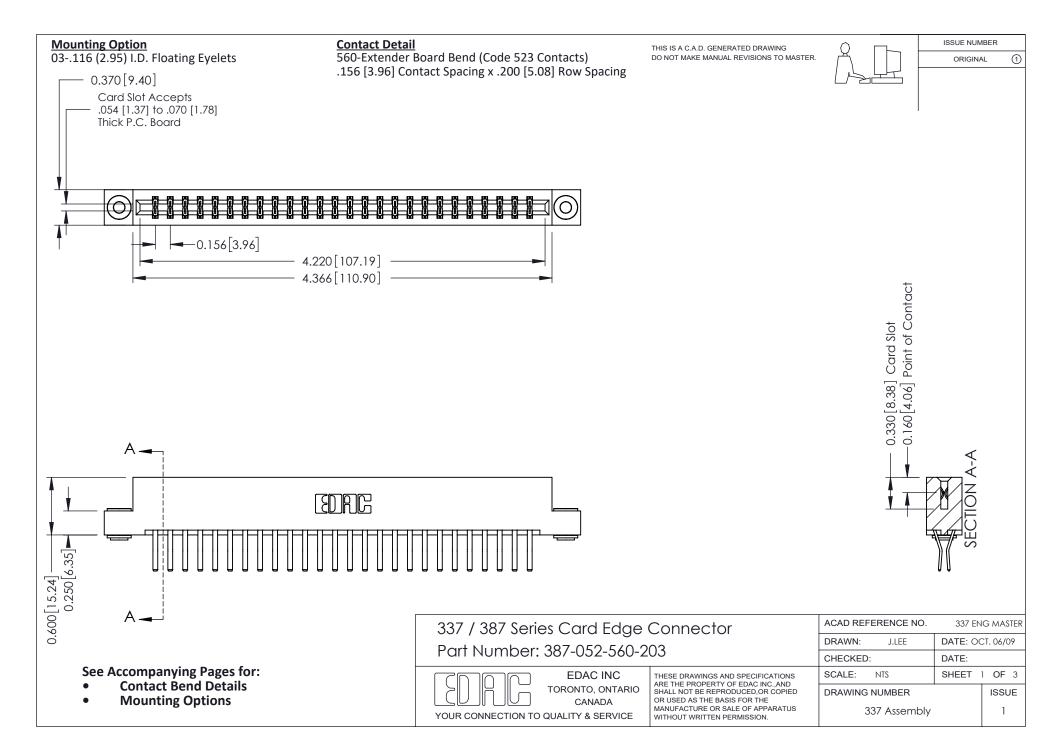

ISSUE NUMBER

ORIGINAL

1

| 337 / 387 Series Card Edge Connector<br>Contact Bend Detail           |                                                                                                                                                                                                  | ACAD REFERENCE NO. 337 E |                  | G MASTER      |
|-----------------------------------------------------------------------|--------------------------------------------------------------------------------------------------------------------------------------------------------------------------------------------------|--------------------------|------------------|---------------|
|                                                                       |                                                                                                                                                                                                  | DRAWN: J.LEE             | DATE: OCT. 06/09 |               |
|                                                                       |                                                                                                                                                                                                  | CHECKED: DATE:           |                  |               |
| EDAC INC TORONTO, ONTARIO CANADA YOUR CONNECTION TO QUALITY & SERVICE | THESE DRAWINGS AND SPECIFICATIONS ARE THE PROPERTY OF EDAC INC.,AND SHALL NOT BE REPRODUCED, OR COPIED OR USED AS THE BASIS FOR THE MANUFACTURE OR SALE OF APPARATUS WITHOUT WRITTEN PERMISSION. | SCALE: NTS               | SHEET            | 2 <b>OF</b> 3 |
|                                                                       |                                                                                                                                                                                                  | DRAWING NUMBER           |                  | ISSUE         |
|                                                                       |                                                                                                                                                                                                  | 337 Assembly             |                  | 1             |