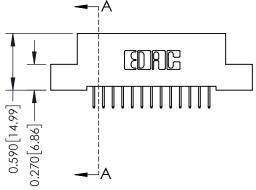

THIS IS A C.A.D. GENERATED DRAWING DO NOT MAKE MANUAL REVISIONS TO MASTER. ISSUE NUMBER

ORIGINAL

1

| 342 / 392 Series Card Edge Connector<br>Contact Bend Detail |                                                                                                                                                                                                  | ACAD REFERENCE NO. 342 ENG MASTER |             |                  |        |
|-------------------------------------------------------------|--------------------------------------------------------------------------------------------------------------------------------------------------------------------------------------------------|-----------------------------------|-------------|------------------|--------|
|                                                             |                                                                                                                                                                                                  | DRAWN:                            | J.LEE       | DATE: OCT. 06/09 |        |
|                                                             |                                                                                                                                                                                                  | CHECKED:                          |             | DATE:            |        |
| TORONTO, ONTARIO                                            | THESE DRAWINGS AND SPECIFICATIONS ARE THE PROPERTY OF EDAC INC. AND SHALL NOT BE REPRODUCED, OR COPIED OR USED AS THE BASIS FOR THE MANUFACTURE OR SALE OF APPARATUS WITHOUT WRITTEN PERMISSION. | SCALE:                            | NTS         | SHEET :          | 2 OF 3 |
|                                                             |                                                                                                                                                                                                  | DRAWING                           | NUMBER      |                  | ISSUE  |
| YOUR CONNECTION TO QUALITY & SERVICE                        |                                                                                                                                                                                                  | 3                                 | 42 Assembly |                  | 1      |