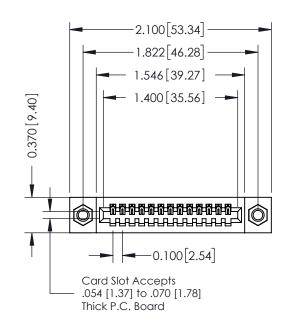

**Mounting Option** 

07-M3-0.5 Metric Threaded Inserts

**Contact Detail** 

524-P.C. Tail .018 Sq.(0.46 Sq.) - Tail LG=.185(4.70) .100 [2.54] Contact Spacing x .200 [5.08] Row Spacing

**See Accompanying Pages for:** 

- **Contact Bend Details**
- **Mounting Options**

342 / 392 Card Edge Connector Part Number: 392-013-524-107

YOUR CONNECTION TO QUALITY & SERVICE

342 ENG MASTER J.LEE DATE: OCT. 06/09 SHEET 1 OF 3

342 Assembly