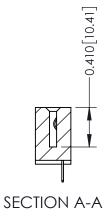

THIS IS A C.A.D. GENERATED DRAWING DO NOT MAKE MANUAL REVISIONS TO MASTER

ISSUE NUMBER

ORIGINAL

1

| 342 / 392 Card Edge Connector<br>Mounting Options |                                                                                                                                                                                               | ACAD REFERENCE NO. 342 ENG MASTER |                         |        |  |  |
|---------------------------------------------------|-----------------------------------------------------------------------------------------------------------------------------------------------------------------------------------------------|-----------------------------------|-------------------------|--------|--|--|
|                                                   |                                                                                                                                                                                               | DRAWN: J.LEE                      | DATE: <b>OCT. 06/09</b> |        |  |  |
|                                                   |                                                                                                                                                                                               | CHECKED:                          | DATE:                   |        |  |  |
| TORONTO, ONTARIO                                  | THESE DRAWINGS AND SPECIFICATIONS ARE THE PROPERTY OF EDAC INCAND SHALL NOT BE REPRODUCED,OR COPIED OR USED AS THE BASIS FOR THE MANUFACTURE OR SALE OF APPARATUS WITHOUT WRITTEN PERMISSION. | SCALE: NTS                        | SHEET :                 | 3 OF 3 |  |  |
|                                                   |                                                                                                                                                                                               | DRAWING NUMBER                    | •                       | ISSUE  |  |  |
| YOUR CONNECTION TO QUALITY & SERVICE              |                                                                                                                                                                                               | 342 Assembly                      |                         | 1      |  |  |