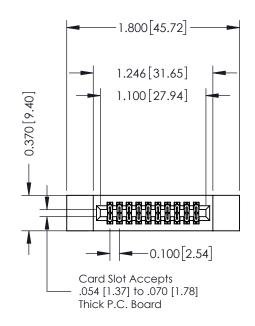

## **Contact Detail**

555-Extender Board Bend (Code 500 Contacts) .100 [2.54] Contact Spacing x .200 [5.08] Row Spacing

|     | rt Number: 392-020-555-212  |
|-----|-----------------------------|
| 34: | 2 / 392 Card Edge Connector |