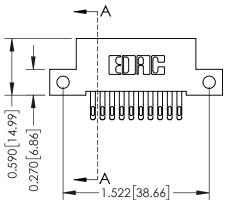

## **Mounting Option**

12-.128 (3.25) Dia. Side Mounting Holes





## **See Accompanying Pages for:**

- **Contact Bend Details**
- **Mounting Options**

## **Contact Detail**

555-Extender Board Bend (Code 500 Contacts) .100 [2.54] Contact Spacing x .200 [5.08] Row Spacing





|     | rt Number: 392-020-555-212  |
|-----|-----------------------------|
| 34: | 2 / 392 Card Edge Connector |



|   | CHECKED:       | DATE: |        |
|---|----------------|-------|--------|
|   | SCALE: NTS     | SHEET | 1 OF 3 |
| D | DRAWING NUMBER |       | ISSUE  |
|   | 342 Assembly   |       | 1      |

J.LEE

342 ENG MASTER DATE: OCT. 06/09

THIS IS A C.A.D. GENERATED DRAWING DO NOT MAKE MANUAL REVISIONS TO MASTER. ISSUE NUMBER

ORIGINAL

1



| 342 / 392 Series Card Edge Connector<br>Contact Bend Detail |