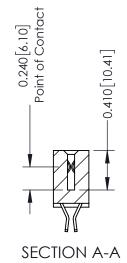

## **Contact Detail**

555-Extender Board Bend (Code 500 Contacts) .100 [2.54] Contact Spacing x .200 [5.08] Row Spacing

|     | rt Number: 392-020-555-212  |
|-----|-----------------------------|
| 34: | 2 / 392 Card Edge Connector |