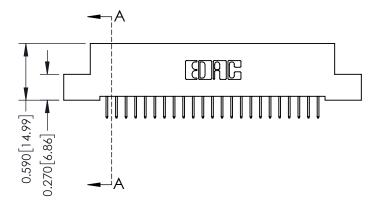

342 ENG MASTER J.LEE DATE: OCT. 06/09 SHEET 1 OF 3 NTS

342 Assembly

THIS IS A C.A.D. GENERATED DRAWING DO NOT MAKE MANUAL REVISIONS TO MASTER. ISSUE NUMBER

ORIGINAL

1

| 342 / 392 Series Card Edge Connector<br>Contact Bend Detail |                                                                                                                                     | ACAD REFERENCE NO. 342 ENG MASTER |             |          |          |
|-------------------------------------------------------------|-------------------------------------------------------------------------------------------------------------------------------------|-----------------------------------|-------------|----------|----------|
|                                                             |                                                                                                                                     | DRAWN:                            | J.LEE       | DATE: OC | T. 06/09 |
|                                                             |                                                                                                                                     | CHECKED                           | ):          | DATE:    |          |
| EDAC INC                                                    | ARE THE PROPERTY OF EDAC INC.,AND — SHALL NOT BE REPRODUCED,OR COPIED OR USED AS THE BASIS FOR THE MANUFACTURE OR SALE OF APPARATUS | SCALE:                            | NTS         | SHEET :  | 2 OF 3   |
| TORONTO, ONTARIO                                            |                                                                                                                                     | DRAWING                           | NUMBER      |          | ISSUE    |
| YOUR CONNECTION TO QUALITY & SERVICE                        |                                                                                                                                     | 3                                 | 42 Assembly |          | 1        |