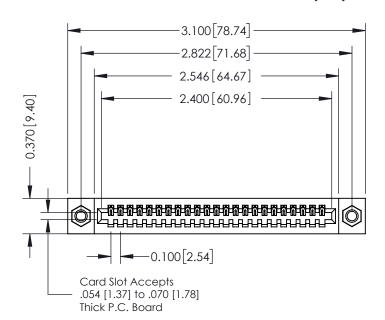

## **See Accompanying Pages for:**

- **Contact Bend Details**
- **Mounting Options**

| 342 / 392 Card Edge Connector |
|-------------------------------|
| Part Number: 392-023-524-107  |

YOUR CONNECTION TO QUALITY & SERVICE

342 ENG MASTER J.LEE DATE: OCT. 06/09 SHEET 1 OF 3 NTS

342 Assembly

THIS IS A C.A.D. GENERATED DRAWING DO NOT MAKE MANUAL REVISIONS TO MASTER. ISSUE NUMBER

ORIGINAL

1

| 342 / 392 Series Card Edge Connector<br>Contact Bend Detail |                                                                                                                                     | ACAD REFERENCE NO. 342 ENG MASTER |             |          |          |
|-------------------------------------------------------------|-------------------------------------------------------------------------------------------------------------------------------------|-----------------------------------|-------------|----------|----------|
|                                                             |                                                                                                                                     | DRAWN:                            | J.LEE       | DATE: OC | T. 06/09 |
|                                                             |                                                                                                                                     | CHECKED                           | ):          | DATE:    |          |
| EDAC INC                                                    | ARE THE PROPERTY OF EDAC INC.,AND — SHALL NOT BE REPRODUCED,OR COPIED OR USED AS THE BASIS FOR THE MANUFACTURE OR SALE OF APPARATUS | SCALE:                            | NTS         | SHEET :  | 2 OF 3   |
| TORONTO, ONTARIO                                            |                                                                                                                                     | DRAWING                           | NUMBER      |          | ISSUE    |
| YOUR CONNECTION TO QUALITY & SERVICE                        |                                                                                                                                     | 3                                 | 42 Assembly |          | 1        |