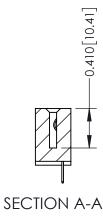

342 ENG MASTER J.LEE DATE: OCT. 06/09 SHEET 1 OF 3 NTS

342 Assembly

THIS IS A C.A.D. GENERATED DRAWING DO NOT MAKE MANUAL REVISIONS TO MASTER. ISSUE NUMBER

ORIGINAL

1

| 342 / 392 Series Card Edge Connector<br>Contact Bend Detail |                                                                                                                                     | ACAD REFERENCE NO. 342 ENG MASTER |             |          |          |
|-------------------------------------------------------------|-------------------------------------------------------------------------------------------------------------------------------------|-----------------------------------|-------------|----------|----------|
|                                                             |                                                                                                                                     | DRAWN:                            | J.LEE       | DATE: OC | T. 06/09 |
|                                                             |                                                                                                                                     | CHECKED                           | ):          | DATE:    |          |
| EDAC INC                                                    | ARE THE PROPERTY OF EDAC INC.,AND — SHALL NOT BE REPRODUCED,OR COPIED OR USED AS THE BASIS FOR THE MANUFACTURE OR SALE OF APPARATUS | SCALE:                            | NTS         | SHEET :  | 2 OF 3   |
| TORONTO, ONTARIO                                            |                                                                                                                                     | DRAWING                           | NUMBER      |          | ISSUE    |
| YOUR CONNECTION TO QUALITY & SERVICE                        |                                                                                                                                     | 3                                 | 42 Assembly |          | 1        |