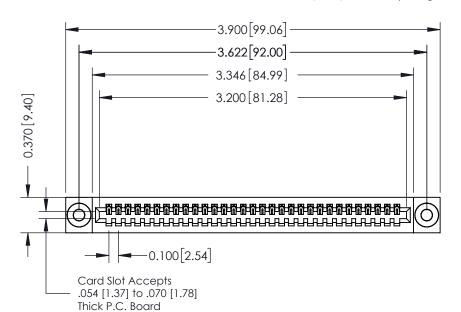

342 Assembly

THIS IS A C.A.D. GENERATED DRAWING DO NOT MAKE MANUAL REVISIONS TO MASTER. ISSUE NUMBER

ORIGINAL

1

| 342 / 392 Series Card Edge Connector<br>Contact Bend Detail |                                                                                                                                                                                                  | ACAD REFERENCE NO. 342 ENG MASTER |             |                  |        |
|-------------------------------------------------------------|--------------------------------------------------------------------------------------------------------------------------------------------------------------------------------------------------|-----------------------------------|-------------|------------------|--------|
|                                                             |                                                                                                                                                                                                  | DRAWN:                            | J.LEE       | DATE: OCT. 06/09 |        |
|                                                             |                                                                                                                                                                                                  | CHECKED:                          |             | DATE:            |        |
| TORONTO, ONTARIO                                            | THESE DRAWINGS AND SPECIFICATIONS ARE THE PROPERTY OF EDAC INC. AND SHALL NOT BE REPRODUCED, OR COPIED OR USED AS THE BASIS FOR THE MANUFACTURE OR SALE OF APPARATUS WITHOUT WRITTEN PERMISSION. | SCALE:                            | NTS         | SHEET :          | 2 OF 3 |
|                                                             |                                                                                                                                                                                                  | DRAWING                           | NUMBER      |                  | ISSUE  |
| YOUR CONNECTION TO QUALITY & SERVICE                        |                                                                                                                                                                                                  | 3                                 | 42 Assembly |                  | 1      |