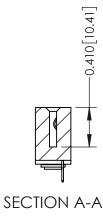

342 Assembly

THIS IS A C.A.D. GENERATED DRAWING DO NOT MAKE MANUAL REVISIONS TO MASTER. ISSUE NUMBER

ORIGINAL

1

| 342 / 392 Series Card Edge Connector<br>Contact Bend Detail |                                                                                                                                                                                                  | ACAD REFERENCE NO. 342 ENG MASTER |             |                  |        |
|-------------------------------------------------------------|--------------------------------------------------------------------------------------------------------------------------------------------------------------------------------------------------|-----------------------------------|-------------|------------------|--------|
|                                                             |                                                                                                                                                                                                  | DRAWN:                            | J.LEE       | DATE: OCT. 06/09 |        |
|                                                             |                                                                                                                                                                                                  | CHECKED:                          |             | DATE:            |        |
| TORONTO, ONTARIO                                            | THESE DRAWINGS AND SPECIFICATIONS ARE THE PROPERTY OF EDAC INC. AND SHALL NOT BE REPRODUCED, OR COPIED OR USED AS THE BASIS FOR THE MANUFACTURE OR SALE OF APPARATUS WITHOUT WRITTEN PERMISSION. | SCALE:                            | NTS         | SHEET :          | 2 OF 3 |
|                                                             |                                                                                                                                                                                                  | DRAWING                           | NUMBER      |                  | ISSUE  |
| YOUR CONNECTION TO QUALITY & SERVICE                        |                                                                                                                                                                                                  | 3                                 | 42 Assembly |                  | 1      |