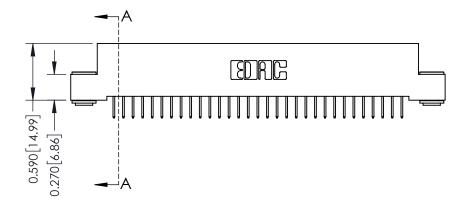

342 Assembly

THIS IS A C.A.D. GENERATED DRAWING DO NOT MAKE MANUAL REVISIONS TO MASTER. ISSUE NUMBER

ORIGINAL

1

| 342 / 392 Series Card Edge Connector<br>Contact Bend Detail |                                                                                                                                                                                                  | ACAD REFERENCE NO. 342 ENG MASTER |             |                  |        |
|-------------------------------------------------------------|--------------------------------------------------------------------------------------------------------------------------------------------------------------------------------------------------|-----------------------------------|-------------|------------------|--------|
|                                                             |                                                                                                                                                                                                  | DRAWN:                            | J.LEE       | DATE: OCT. 06/09 |        |
|                                                             |                                                                                                                                                                                                  | CHECKED:                          |             | DATE:            |        |
| TORONTO, ONTARIO                                            | THESE DRAWINGS AND SPECIFICATIONS ARE THE PROPERTY OF EDAC INC. AND SHALL NOT BE REPRODUCED, OR COPIED OR USED AS THE BASIS FOR THE MANUFACTURE OR SALE OF APPARATUS WITHOUT WRITTEN PERMISSION. | SCALE:                            | NTS         | SHEET :          | 2 OF 3 |
|                                                             |                                                                                                                                                                                                  | DRAWING                           | NUMBER      |                  | ISSUE  |
| YOUR CONNECTION TO QUALITY & SERVICE                        |                                                                                                                                                                                                  | 3                                 | 42 Assembly |                  | 1      |