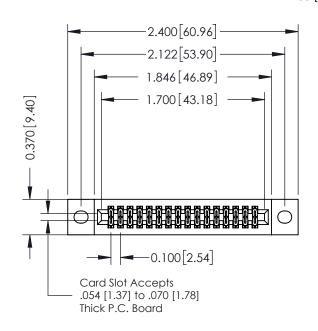

## **See Accompanying Pages for:**

- Contact Bend Details
- Mounting Options

| Part Number:       | 392-032-540-2                          | 02   |
|--------------------|----------------------------------------|------|
|                    | EDAC INC<br>TORONTO, ONTARIO<br>CANADA |      |
| YOUR CONNECTION TO | QUALITY & SERVICE                      | WITH |

342 / 392 Card Edge Connector

THESE DRAWINGS AND SPECIFICATIONS
ARE THE PROPERTY OF EDAC INC.,AND
SHALL NOT BE REPRODUCED,OR COPIE
OR USED AS THE BASIS FOR THE
MANUFACTURE OR SALE OF APPARATUS
E WITHOUT WRITTEN PERMISSION.

|   | SCALE: NTS     | SHEET | 1 OF 3 |  |  |
|---|----------------|-------|--------|--|--|
| ) | DRAWING NUMBER |       | ISSUE  |  |  |
|   | 342 Assembly   |       | 1      |  |  |

J.LEE

342 ENG MASTER