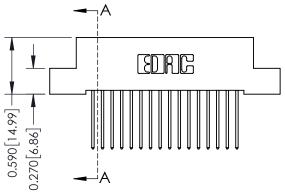

## **Mounting Option**

02-.128 (3.25) Wide Mounting Slots

THIS IS A C.A.D. GENERATED DRAWING DO NOT MAKE MANUAL REVISIONS TO MASTER

ISSUE NUMBER

ORIGINAL

1

| 342 / 392 Card Edge Connector<br>Mounting Options |                                                                                                                                    | ACAD REFERENCE NO. 342 ENG MASTER |         |           |  |
|---------------------------------------------------|------------------------------------------------------------------------------------------------------------------------------------|-----------------------------------|---------|-----------|--|
|                                                   |                                                                                                                                    | DRAWN: J.LEE                      | DATE: O | CT. 06/09 |  |
|                                                   |                                                                                                                                    | CHECKED:                          | DATE:   |           |  |
| EDAC INC                                          | ARE THE PROPERTY OF EDAC INC.,AND SHALL NOT BE REPRODUCED,OR COPIED [OR USED AS THE BASIS FOR THE MANUFACTURE OR SALE OF APPARATUS | SCALE: NTS                        | SHEET : | 3 OF 3    |  |
| TORONTO, ONTARIO                                  |                                                                                                                                    | DRAWING NUMBER                    | •       | ISSUE     |  |
| YOUR CONNECTION TO QUALITY & SERVICE              |                                                                                                                                    | 342 Assembly                      |         | 1         |  |