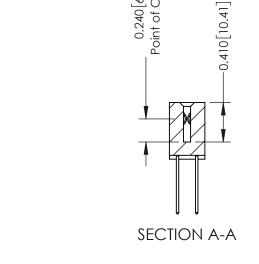

## **Contact Detail**

540-Wire Wrap .025 Sq.(0.64 Sq.) - Tail LG=.570(14.48) .100 [2.54] Contact Spacing x .200 [5.08] Row Spacing

THIS IS A C.A.D. GENERATED DRAWING

ISSUE NUMBER

ORIGINAL

DATE: OCT. 06/09

THIS IS A C.A.D. GENERATED DRAWING DO NOT MAKE MANUAL REVISIONS TO MASTER. ISSUE NUMBER

ORIGINAL

1

| 342 / 392 Series Card Edge Connector<br>Contact Bend Detail |                                                                                                                                             | ACAD REFERENCE NO. 342 ENG MASTER |             |                  |        |
|-------------------------------------------------------------|---------------------------------------------------------------------------------------------------------------------------------------------|-----------------------------------|-------------|------------------|--------|
|                                                             |                                                                                                                                             | DRAWN:                            | J.LEE       | DATE: OCT. 06/09 |        |
|                                                             |                                                                                                                                             | CHECKED:                          |             | DATE:            |        |
| EDAC INC                                                    | DNTARIO ARE THE PROPERTY OF EDAC INC., AND SHALL NOT BE REPRODUCED, OR COPIED OR USED AS THE BASIS FOR THE MANUFACTURE OR SALE OF APPARATUS | SCALE:                            | NTS         | SHEET :          | 2 OF 3 |
| TORONTO, ONTARIO                                            |                                                                                                                                             | DRAWING                           | NUMBER      |                  | ISSUE  |
| YOUR CONNECTION TO QUALITY & SERVICE                        |                                                                                                                                             | 3                                 | 42 Assembly |                  | 1      |