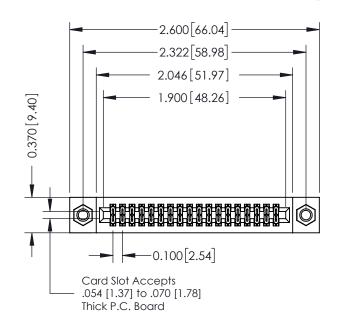

## 342 / 392 Card Edge Connector Part Number: 392-036-523-207

YOUR CONNECTION TO QUALITY & SERVICE

|   | DRAWN: J.LEE   | DATE: O | CT. 06/09 |
|---|----------------|---------|-----------|
|   | CHECKED:       | DATE:   |           |
|   | SCALE: NTS     | SHEET   | 1 OF 3    |
| D | DRAWING NUMBER |         | ISSUE     |
|   | 342 Assembly   |         | 1         |

## **See Accompanying Pages for:**

- **Contact Bend Details**
- **Mounting Options**

SECTION A-A

342 ENG MASTER

THIS IS A C.A.D. GENERATED DRAWING DO NOT MAKE MANUAL REVISIONS TO MASTER. ISSUE NUMBER

ORIGINAL