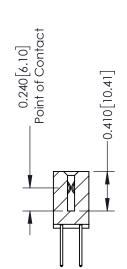

## **Contact Detail**

523-P.C. Tail .025 Sq.(0.64 Sq.) - Tail LG=.400(10.16) .100 [2.54] Contact Spacing x .200 [5.08] Row Spacing

1

| 342 / 392 Series Card Edge Connector Contact Bend Detail |                                                                                                                                                                                                                                              |            | ACAD REFERENCE NO. 342 ENG MASTER |                  |       |  |
|----------------------------------------------------------|----------------------------------------------------------------------------------------------------------------------------------------------------------------------------------------------------------------------------------------------|------------|-----------------------------------|------------------|-------|--|
|                                                          |                                                                                                                                                                                                                                              |            | J.LEE                             | DATE: OCT. 06/09 |       |  |
| Corridor bend Derdii                                     |                                                                                                                                                                                                                                              | CHECKED:   |                                   | DATE:            |       |  |
|                                                          | THESE DRAWINGS AND SPECIFICATIONS ARE THE PROPERTY OF EDAC INCAND                                                                                                                                                                            | SCALE: NTS |                                   | SHEET 2 OF 3     |       |  |
| TORONTO, ONTARIO                                         | TORONTO, ONTARIO CANADA  TION TO QUALITY & SERVICE  TORONTO, ONTARIO CANADA  MARE HE PROPERTY OF EDAC INC., AND SHALL NOT BE REPRODUCED, OR COPIED OR USED AS THE BASIS FOR THE MANUFACTURE OR SALE OF APPARATUS WITHOUT WRITTEN PERMISSION. | DRAWING    | NUMBER                            |                  | ISSUE |  |
|                                                          |                                                                                                                                                                                                                                              | 3          | 42 Assembly                       |                  | 1     |  |