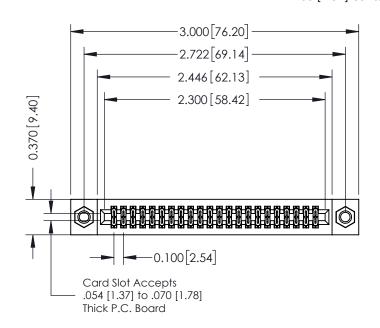

## **Contact Detail**

520-P.C. Tail .030x.018(0.76x0.46) - Tail LG=.185(4.70) .100 [2.54] Contact Spacing x .200 [5.08] Row Spacing

## **See Accompanying Pages for:**

- **Contact Bend Details**
- **Mounting Options**

| 342 / 392 Card Edge Connector |
|-------------------------------|
| Part Number: 392-044-520-207  |

|   | ACAD REFERENCE NO | . 342 ENG MASTER |  |  |  |
|---|-------------------|------------------|--|--|--|
|   | DRAWN: J.LEE      | DATE: OCT. 06/09 |  |  |  |
|   | CHECKED:          | DATE:            |  |  |  |
|   | SCALE: NTS        | SHEET 1 OF 3     |  |  |  |
| , | DRAWING NUMBER    | ISSUE            |  |  |  |