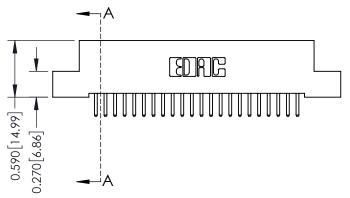

Mounting Option 07-M3-0.5 Metric Threaded Inserts

## **Contact Detail**

520-P.C. Tail .030x.018(0.76x0.46) - Tail LG=.185(4.70) .100 [2.54] Contact Spacing x .200 [5.08] Row Spacing





## 0.240 [6.10] Point of Contact 0.410[10.41] **SECTION A-A**

## **See Accompanying Pages for:**

- **Contact Bend Details**
- **Mounting Options**

| 342 / 392 Card Edge Connector |
|-------------------------------|
| Part Number: 392-044-520-207  |



|   | ACAD REFERENCE NO | . 342 ENG MASTER |  |  |  |
|---|-------------------|------------------|--|--|--|
|   | DRAWN: J.LEE      | DATE: OCT. 06/09 |  |  |  |
|   | CHECKED:          | DATE:            |  |  |  |
|   | SCALE: NTS        | SHEET 1 OF 3     |  |  |  |
| , | DRAWING NUMBER    | ISSUE            |  |  |  |

342 Assembly

THIS IS A C.A.D. GENERATED DRAWING DO NOT MAKE MANUAL REVISIONS TO MASTER. ISSUE NUMBER

ORIGINAL

1



| 342 / 392 Series Card Edge Connector<br>Contact Bend Detail |