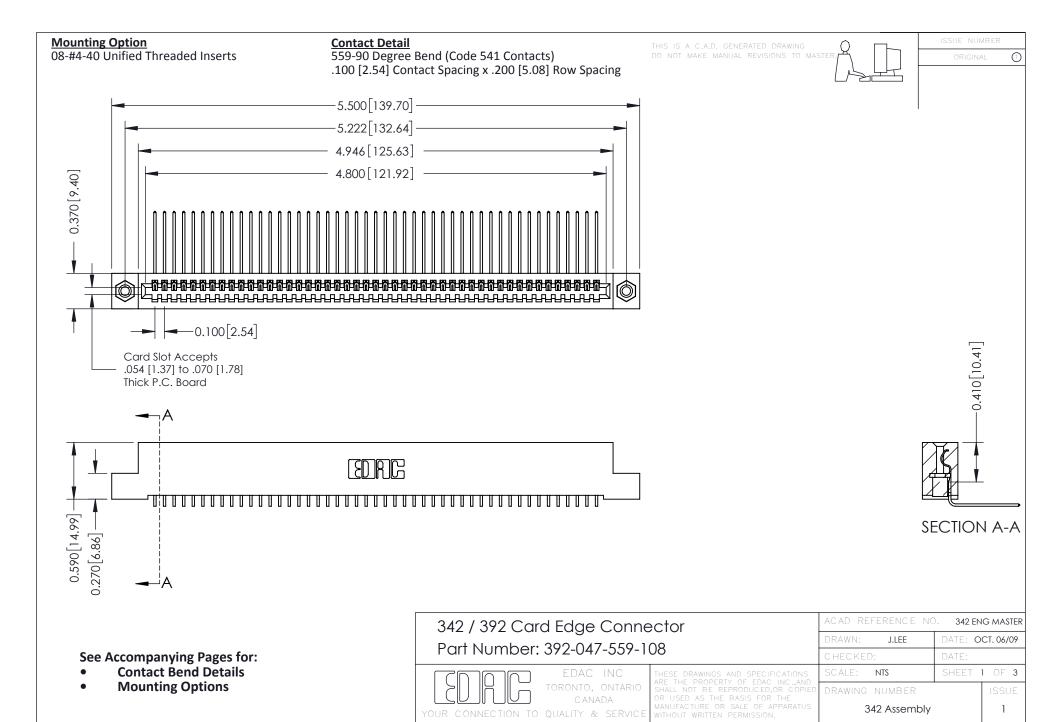

THIS IS A C.A.D. GENERATED DRAWING DO NOT MAKE MANUAL REVISIONS TO MASTER. ISSUE NUMBER

ORIGINAL

1



| 342 / 392 Series Card Edge Connector<br>Contact Bend Detail |                                                                                                                                                                                                  | ACAD REFERENCE NO. 342 ENG MASTER |             |                  |        |
|-------------------------------------------------------------|--------------------------------------------------------------------------------------------------------------------------------------------------------------------------------------------------|-----------------------------------|-------------|------------------|--------|
|