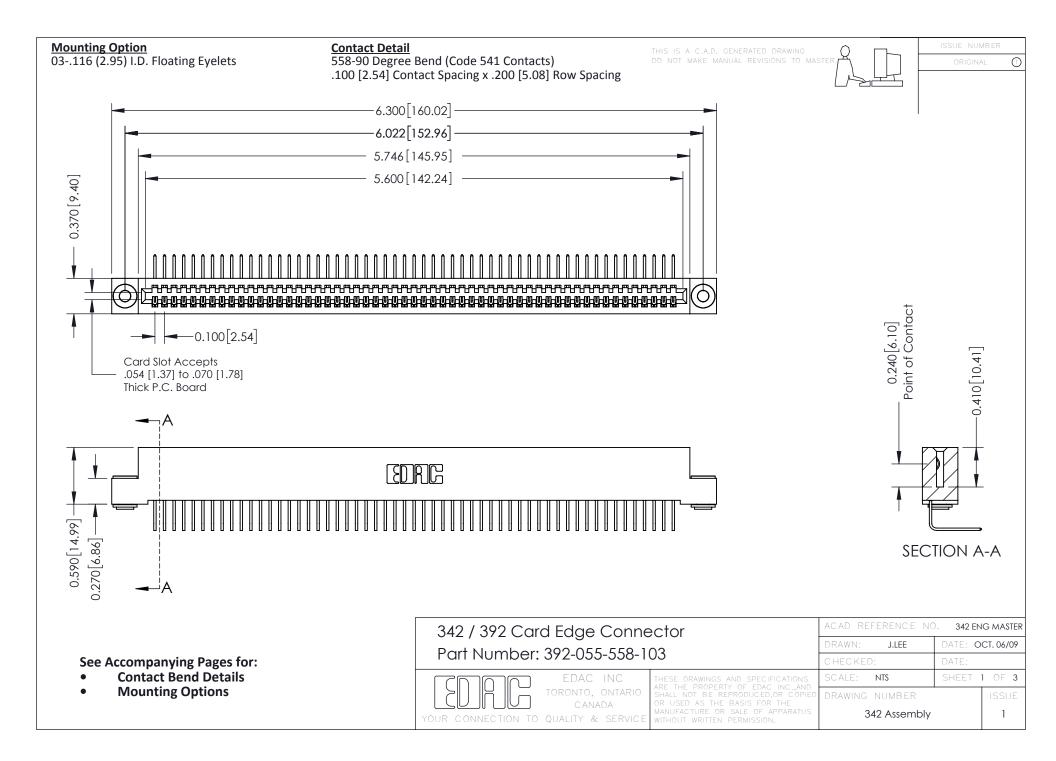

THIS IS A C.A.D. GENERATED DRAWING DO NOT MAKE MANUAL REVISIONS TO MASTER. ISSUE NUMBER

ORIGINAL

1



| 342 / 392 Series Card Edge Connector<br>Contact Bend Detail |                                                                                                                                                                                                  | ACAD REFERENCE NO. 342 ENG MASTER |             |                  |        |
|-------------------------------------------------------------|--------------------------------------------------------------------------------------------------------------------------------------------------------------------------------------------------|-----------------------------------|-------------|------------------|--------|
|