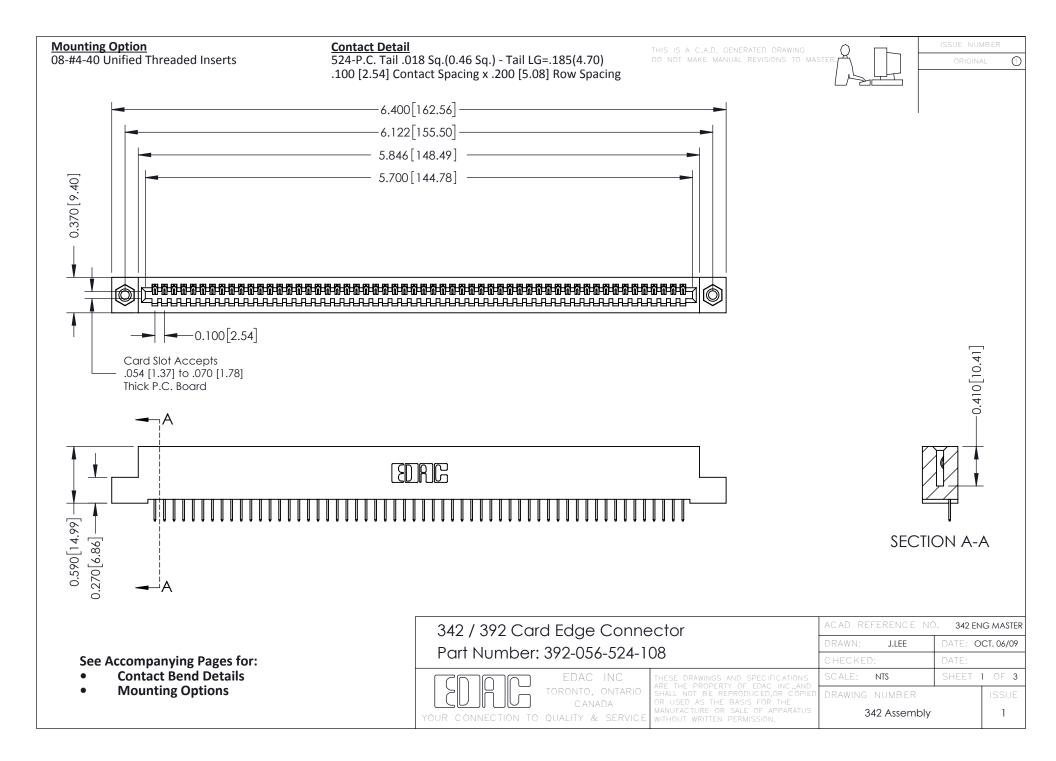

THIS IS A C.A.D. GENERATED DRAWING DO NOT MAKE MANUAL REVISIONS TO MASTER. ISSUE NUMBER

ORIGINAL

1



| 342 / 392 Series Card Edge Connector<br>Contact Bend Detail |                                                                                                                                                                                                  | ACAD REFERENCE NO. 342 ENG MASTER |             |                  |        |
|-------------------------------------------------------------|--------------------------------------------------------------------------------------------------------------------------------------------------------------------------------------------------|-----------------------------------|-------------|------------------|--------|
|