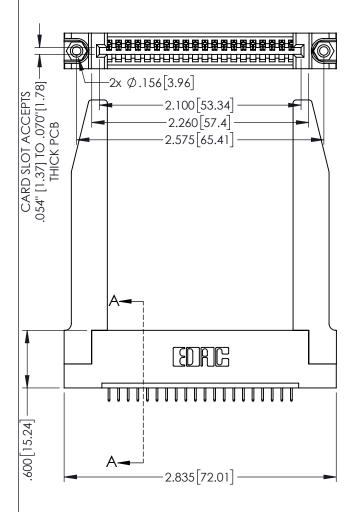

<u>Contact Dimensions:</u>
525-P.C. Tail .018 Sq.(0.46 Sq.) - Tail LG=.150(3.81)
.100 (2.54) Contact Spacing x .200 (5.08) Row Spacing

345/395 SERIES CARD EDGE CONNECTOR PART NUMBER: 395-020-525-178

| ACAD REFERENCE NO. 345-ENG-MASTER |                  |  |
|-----------------------------------|------------------|--|
| DRAWN: R.STA.MONICA               | DATE:MAY.16/2017 |  |
| CHECKED:                          | DATE:            |  |
| SCALE: 1:1                        | SHEET 1 OF 2     |  |
| DRAWING NUMBER                    | ISSUE            |  |
| 345-ENG-MASTER                    | 1                |  |

INSULATOR MATERIAL: THERMOPLASTIC PBT BLACK, UL 94V-0 CONTACT MATERIAL; COPPER TIN ALLOY

CONTACT PLATING: GOLD ON THE MATING AREA, TIN PLATING ON THE CONTACT TAILS, NICKEL UNDERPLATE

YOUR CONNECTION TO QUALITY & SERVICE