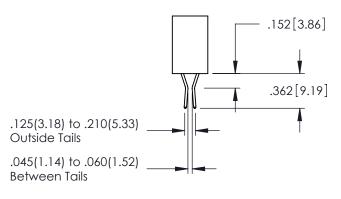

.160[4.06] POINT OF CONTACT 330[8.38]

CARD SLOT

**SECTION A-A** 

.107 [2.72] .082 [2.08] .157 [4] .232 [5.89] .125(3.18) to .210(5.33) .125(3.18) to .210(5.33) Outside Tails Outside Tails .045(1.14) to .060(1.52) .045(1.14) to .060(1.52) Between Tails Between Tails **Contact Code 555 Contact Code 556** 