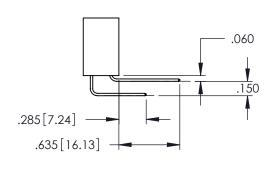

.160[4.06] POINT OF CONTACT 330[8.38]

CARD SLOT

**SECTION A-A** 

.107 [2.72] .082 [2.08] .157 [4] .232 [5.89] .125(3.18) to .210(5.33) .125(3.18) to .210(5.33) Outside Tails Outside Tails .045(1.14) to .060(1.52) .045(1.14) to .060(1.52) Between Tails Between Tails **Contact Code 555 Contact Code 556** 

**Contact Code 558** 

## **Contact Code 559**

Contact Code 560

INSULATOR MATERIAL: THERMOPLASTIC POLYESTER, UL 94V-0 DAP MATERIAL AVAILABLE UPON REQUEST

CONTACT MATERIAL; COPPER ALLOY CONTACT PLATING: GOLD ON THE MATING AREA, TIN PLATING ON THE CONTACT TAILS, NICKEL UNDERPLATE

## 345/395 SERIES CARD EDGE CONNECTOR CONTACT CODE 555,556,558,559,560 DIMENSIONS

YOUR CONNECTION TO QUALITY & SERVICE

|    | ACAD REFERENCE NO   | CAD REFERENCE NO. 345-ENG-MASTER |  |
|----|---------------------|----------------------------------|--|
| S  | DRAWN: R.STA.MONICA | DATE:MAY.16/2017                 |  |
|    | CHECKED:            | DATE:                            |  |
| ,  | SCALE: 1:1          | SHEET 2 OF 2                     |  |
| ED | DRAWING NUMBER      | ISSUE                            |  |