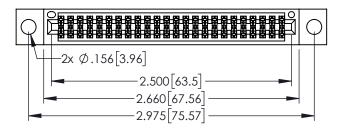

<u>Contact Dimensions:</u>
525-P.C. Tail .018 Sq.(0.46 Sq.) - Tail LG=.150(3.81)
.100 (2.54) Contact Spacing x .200 (5.08) Row Spacing

..330[8.38] CARD SLOT .160[4.06] POINT OF CONTACT

1

INSULATOR MATERIAL: THERMOPLASTIC PBT BLACK, UL 94V-0

CONTACT MATERIAL; COPPER TIN ALLOY CONTACT PLATING: GOLD ON THE MATING AREA, TIN PLATING ON THE CONTACT TAILS, NICKEL UNDERPLATE

| 345/395 SERIES CARD EDGE CONNECTOR | 2 |
|------------------------------------|---|
| PART NUMBER: 395-048-525-204       |   |