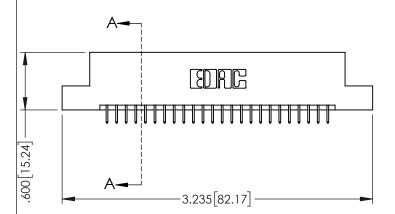

**SECTION A-A** 

345-ENG-MASTER

.107 [2.72] .082 [2.08] .157 [4] .232 [5.89] .125(3.18) to .210(5.33) .125(3.18) to .210(5.33) Outside Tails Outside Tails .045(1.14) to .060(1.52) .045(1.14) to .060(1.52) Between Tails Between Tails **Contact Code 555 Contact Code 556** 

**Contact Code 558** 

**Contact Code 559** 

Contact Code 560

INSULATOR MATERIAL: THERMOPLASTIC POLYESTER, UL 94V-0 DAP MATERIAL AVAILABLE UPON REQUEST

CONTACT MATERIAL; COPPER ALLOY CONTACT PLATING: GOLD ON THE MATING AREA, TIN PLATING ON THE CONTACT TAILS, NICKEL UNDERPLATE

345/395 SERIES CARD EDGE CONNECTOR CONTACT CODE 555,556,558,559,560 DIMENSIONS

YOUR CONNECTION TO QUALITY & SERVICE

|   | ACAD REFERENCE NO   | . 345-ENG-MASTER |
|---|---------------------|------------------|
|   | DRAWN: R.STA.MONICA | DATE:MAY.16/2017 |
|   | CHECKED:            | DATE:            |
|   | SCALE: 1:1          | SHEET 2 OF 2     |
| D | DRAWING NUMBER      | ISSUE            |