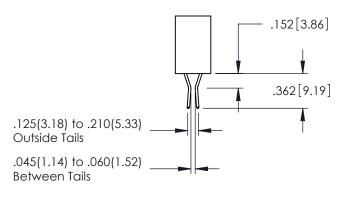

**SECTION A-A** 

345-ENG-MASTER

.107 [2.72] .082 [2.08] .157 [4] .232 [5.89] .125(3.18) to .210(5.33) .125(3.18) to .210(5.33) Outside Tails Outside Tails .045(1.14) to .060(1.52) .045(1.14) to .060(1.52) Between Tails Between Tails **Contact Code 555 Contact Code 556** 

**Contact Code 558** 

**Contact Code 559** 

Contact Code 560

INSULATOR MATERIAL: THERMOPLASTIC POLYESTER, UL 94V-0 DAP MATERIAL AVAILABLE UPON REQUEST

CONTACT MATERIAL; COPPER ALLOY CONTACT PLATING: GOLD ON THE MATING AREA, TIN PLATING ON THE CONTACT TAILS, NICKEL UNDERPLATE