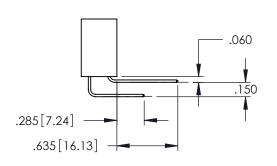

<u>Contact Dimensions:</u>
525-P.C. Tail .018 Sq.(0.46 Sq.) - Tail LG=.150(3.81)
.100 (2.54) Contact Spacing x .200 (5.08) Row Spacing

..330[8.38] CARD SLOT .160[4.06] POINT OF CONTACT

1

INSULATOR MATERIAL: THERMOPLASTIC PBT BLACK, UL 94V-0