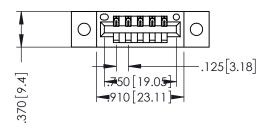

THIS IS A C.A.D. GENERATED DRAWING DO NOT MAKE MANUAL REVISIONS TO MASTER.

ISSUE NUMBER

ORIGINAL

1

INSULATOR MATERIAL: THERMOPLASTIC POLYESTER, UL 94V-0 CONTACT MATERIAL; COPPER, NICKEL, TIN ALLOY CA-725 CONTACT PLATING: GOLD ON THE MATING AREA, TIN-LEAD

ON THE CONTACT TAILS, NICKEL UNDERPLATE

346/396 SERIES CARD EDGE CONNECTOR PART NUMBER: 396-005-520-102

YOUR CONNECTION TO QUALITY & SERVICE

**EDAC INC** TORONTO, ONTARIO CANADA

ARE THE PROPERTY OF EDAC INC.,AND SHALL NOT BE REPRODUCED, OR COPIED OR USED AS THE BASIS FOR THE MANUFACTURE OR SALE OF APPARATUS WITHOUT WRITTEN PERMISSION.

THESE DRAWINGS AND SPECIFICATIONS

| ACAD REFERENCE NO. |       | 346-ENG-MASTER |           |
|--------------------|-------|----------------|-----------|
| DRAWN:             | J.LEE | DATE: AF       | PR. 22/09 |
| CHECKED:           |       | DATE:          |           |
| SCALE:             | 1:1   | SHEET          | OF 2      |
| DRAWING NUMBER     |       |                | ISSUE     |
| 346-ENG-MASTER     |       |                | 1         |