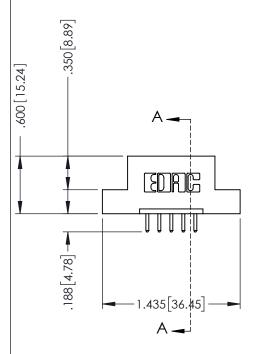

.330 [8.38] Slot Depth .160 [4.06] Point of Contact

SECTION A-A

ISSUE NUMBER ORIGINAL 1

## **Contact Code 555**

## **Contact Code 556**

INSULATOR MATERIAL: THERMOPLASTIC POLYESTER, UL 94V-0 CONTACT MATERIAL; COPPER, NICKEL, TIN ALLOY CA-725 CONTACT PLATING: GOLD ON THE MATING AREA, TIN-LEAD

ON THE CONTACT TAILS, NICKEL UNDERPLATE

## 346/396 SERIES CARD EDGE CONNECTOR CONTACT CODE 555,556,558,559,560 DIMENSIONS

YOUR CONNECTION TO QUALITY & SERVICE

**EDAC INC** TORONTO, ONTARIO CANADA

THESE DRAWINGS AND SPECIFICATIONS ARE THE PROPERTY OF EDAC INC.,AND SHALL NOT BE REPRODUCED, OR COPIED OR USED AS THE BASIS FOR THE MANUFACTURE OR SALE OF APPARATUS WITHOUT WRITTEN PERMISSION.