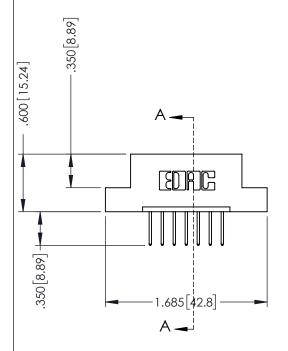

**SECTION A-A** 

.330 [8.38] Slot Depth .160 [4.06] Point of Contact

346-ENG-MASTER

ISSUE NUMBER ORIGINAL 1

## **Contact Code 555**

## **Contact Code 556**

INSULATOR MATERIAL: THERMOPLASTIC POLYESTER, UL 94V-0 CONTACT MATERIAL; COPPER, NICKEL, TIN ALLOY CA-725 CONTACT PLATING: GOLD ON THE MATING AREA, TIN-LEAD

ON THE CONTACT TAILS, NICKEL UNDERPLATE