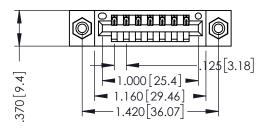

THIS IS A C.A.D. GENERATED DRAWING DO NOT MAKE MANUAL REVISIONS TO MASTER.

ISSUE NUMBER

ORIGINAL

1

INSULATOR MATERIAL: THERMOPLASTIC POLYESTER, UL 94V-0 CONTACT MATERIAL; COPPER, NICKEL, TIN ALLOY CA-725 CONTACT PLATING: GOLD ON THE MATING AREA, TIN-LEAD

ON THE CONTACT TAILS, NICKEL UNDERPLATE

346/396 SERIES CARD EDGE CONNECTOR PART NUMBER: 396-007-526-108

YOUR CONNECTION TO QUALITY & SERVICE

**EDAC INC** TORONTO, ONTARIO CANADA

THESE DRAWINGS AND SPECIFICATIONS ARE THE PROPERTY OF EDAC INC.,AND SHALL NOT BE REPRODUCED, OR COPIED OR USED AS THE BASIS FOR THE MANUFACTURE OR SALE OF APPARATUS WITHOUT WRITTEN PERMISSION.