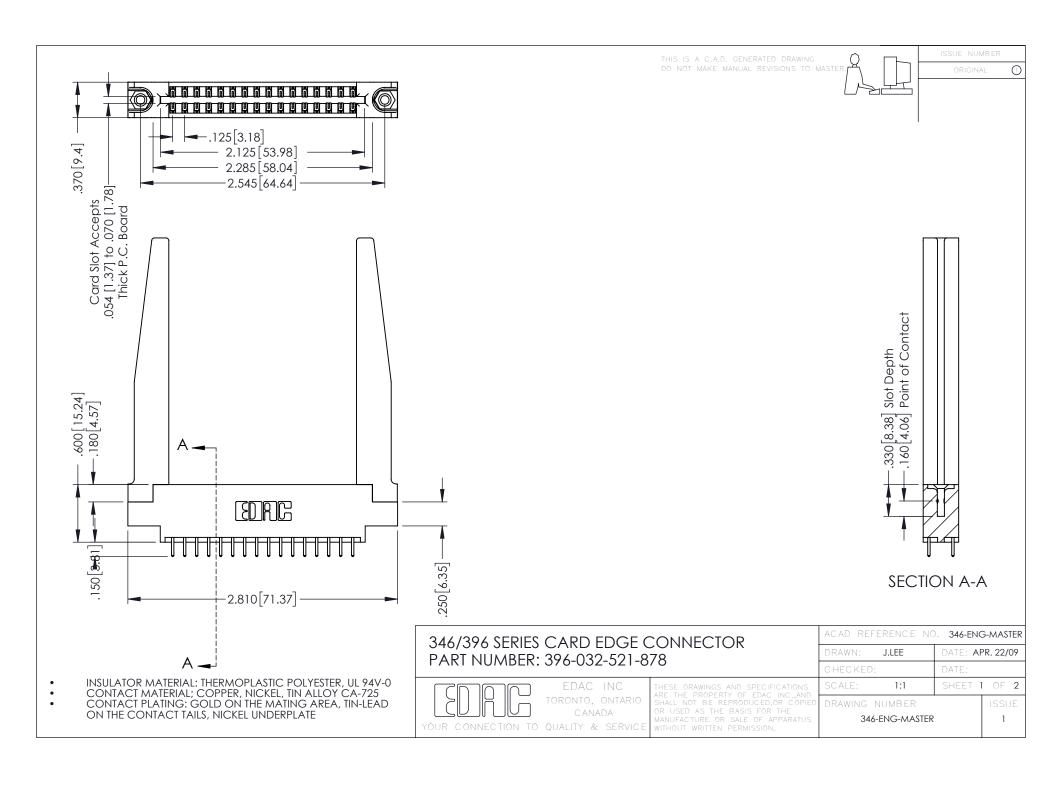

**Contact Code 555** 

**Contact Code 556** 

INSULATOR MATERIAL: THERMOPLASTIC POLYESTER, UL 94V-0 CONTACT MATERIAL; COPPER, NICKEL, TIN ALLOY CA-725 CONTACT PLATING: GOLD ON THE MATING AREA, TIN-LEAD

ON THE CONTACT TAILS, NICKEL UNDERPLATE

## 346/396 SERIES CARD EDGE CONNECTOR CONTACT CODE 555,556,558,559,560 DIMENSIONS

YOUR CONNECTION TO QUALITY & SERVICE

|   | ACAD REFERENCE NO. 346-ENG-MASTER |                  |
|---|-----------------------------------|------------------|
|   | DRAWN: J.LEE                      | DATE: APR. 22/09 |
|   | CHECKED:                          | DATE:            |
|   | SCALE: 1:1                        | SHEET 2 OF 2     |
| D | DRAWING NUMBER                    | ISSUE            |

346-ENG-MASTER