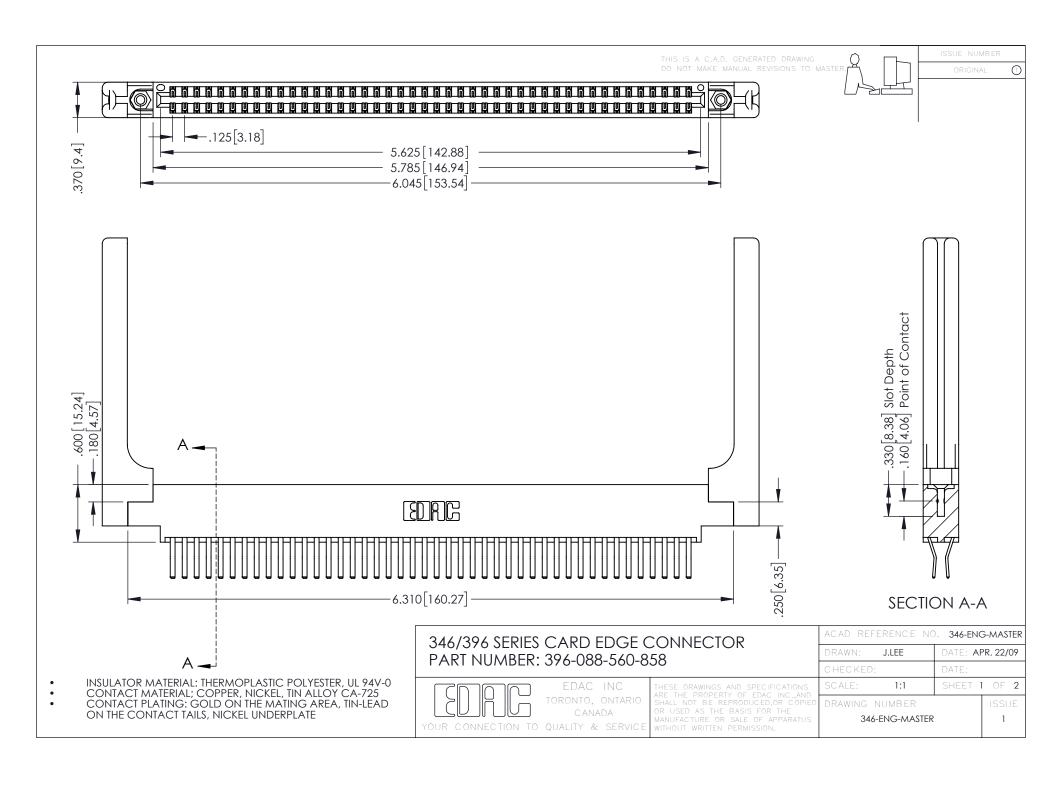

**Contact Code 555** 

**Contact Code 556** 

INSULATOR MATERIAL: THERMOPLASTIC POLYESTER, UL 94V-0 CONTACT MATERIAL; COPPER, NICKEL, TIN ALLOY CA-725

CONTACT PLATING: GOLD ON THE MATING AREA, TIN-LEAD ON THE CONTACT TAILS, NICKEL UNDERPLATE