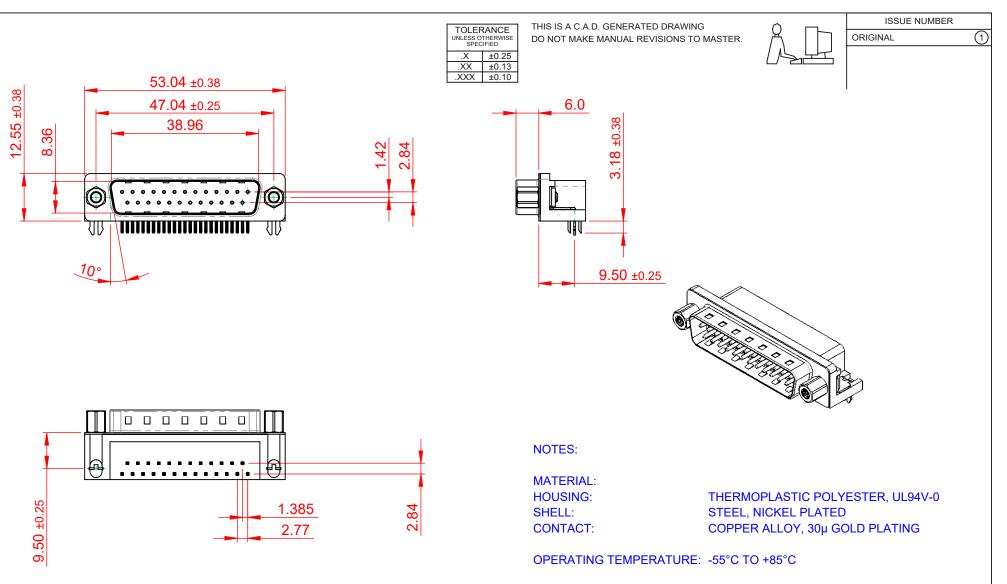

**CURRENT RATING:** CONTACT RESISTANCE: **INSULATOR RESISTANCE:** DIELECTRIC WITHSTANDING VOLTAGE: 1000V AC rms

**3A PER CONTACT** 25mΩ MAX. 5000MΩ min.

|                                                                       | SW REFERENCE NO.: 621 ASSEMBLY                                                                                                                                                                                 |                                 |           |                    |       |   |
|-----------------------------------------------------------------------|----------------------------------------------------------------------------------------------------------------------------------------------------------------------------------------------------------------|---------------------------------|-----------|--------------------|-------|---|
| 621 SERIES D-SUB CONNECTOR                                            |                                                                                                                                                                                                                | DRAWN: C.B                      |           | DATE: AUG. 01/2018 |       |   |
|                                                                       |                                                                                                                                                                                                                | CHECKED:                        |           | DATE:              |       |   |
| EDAC INC<br>TORONTO, ONTARIO<br>CANADA<br>ECTION TO QUALITY & SERVICE | THESE DRAWINGS AND SPECIFICATIONS<br>ARE THE PROPERTY OF EDAC INC.,AND<br>SHALL NOT BE REPRODUCED,OR COPIED<br>OR USED AS THE BASIS FOR THE<br>MANUFACTURE OR SALE OF APPARATUS<br>WITHOUT WRITTEN PERMISSION. | SCALE: 1:1                      |           | SHEET 1            | OF    | 1 |
|                                                                       |                                                                                                                                                                                                                | DRAWING NUMBER: 621-025-668-046 |           |                    | ISSUE |   |
|                                                                       |                                                                                                                                                                                                                | PART NUMBER:                    | 621-025-6 | 668-046            |       | 1 |