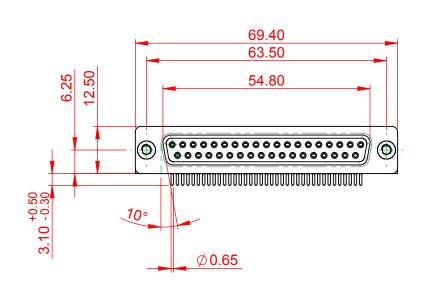

MATERIAL: HOUSING: PA6T, UL94V-0 SHELL: STEEL, Sn or Ni PLATED CONTACT: PRECISION MACHINED COPPER ALLOY SEE ORDERING GUIDE FOR CONTACT PLATING

OPERATING TEMPERATURE: -55°C ~ 125°C

CURRENT RATING: 5A PER CONTACT CONTACT RESISTANCE: 10mΩ MAX. INSULATOR RESISTANCE: 5000MΩ min. DIELECTRIC WITHSTANDING VOLTAGE: 1000V AC rms

| 622M SERIES D-SUB CONNECTOR                                                    |                                                                                                                                                                                                                | SW REFERENCE NO.: 622M ASSEMBLY |                  |       |
|--------------------------------------------------------------------------------|----------------------------------------------------------------------------------------------------------------------------------------------------------------------------------------------------------------|---------------------------------|------------------|-------|
|                                                                                |                                                                                                                                                                                                                | DRAWN: C.B                      | DATE: AUG. 01/20 | 018   |
|                                                                                |                                                                                                                                                                                                                | CHECKED:                        | DATE:            |       |
| EDAG INC<br>TORONTO, ONTARIO<br>CANADA<br>YOUR CONNECTION TO QUALITY & SERVICE | THESE DRAWINGS AND SPECIFICATIONS<br>ARE THE PROPERTY OF EDAC INC.,AND<br>SHALL NOT BE REPRODUCED,OR COPIED<br>OR USED AS THE BASIS FOR THE<br>MANUFACTURE OR SALE OF APPARATUS<br>WITHOUT WRITTEN PERMISSION. | SCALE: 1:1                      | SHEET 1 OF       | 1     |
|                                                                                |                                                                                                                                                                                                                | DRAWING NUMBER: 622-M37-360-WT4 |                  | ISSUE |
|                                                                                |                                                                                                                                                                                                                | PART NUMBER: 622-M37            | -360-WT4         | 1     |