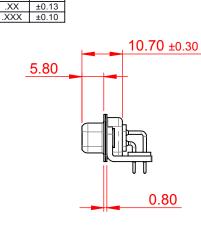

MATERIAL: HOUSING: PA6T, UL94V-0 SHELL: STEEL, Sn or Ni PLATED CONTACT: PRECISION MACHINED COPPER ALLOY SEE ORDERING GUIDE FOR CONTACT PLATING

OPERATING TEMPERATURE: -55°C ~ 125°C

CURRENT RATING: 5A PER CONTACT CONTACT RESISTANCE: 10mΩ MAX. INSULATOR RESISTANCE: 5000MΩ min. DIELECTRIC WITHSTANDING VOLTAGE: 1000V AC rms

| 622M SERIES D-SUB CONNECTOR                                                    |                                                                                                                                                                                                                | SW REFERENCE NO.: 622M ASSEMBLY |                  |       |
|--------------------------------------------------------------------------------|----------------------------------------------------------------------------------------------------------------------------------------------------------------------------------------------------------------|---------------------------------|------------------|-------|
|                                                                                |                                                                                                                                                                                                                | DRAWN: C.B                      | DATE: AUG. 01/20 | 018   |
|                                                                                |                                                                                                                                                                                                                | CHECKED:                        | DATE:            |       |
| EDAG INC<br>TORONTO, ONTARIO<br>CANADA<br>YOUR CONNECTION TO QUALITY & SERVICE | THESE DRAWINGS AND SPECIFICATIONS<br>ARE THE PROPERTY OF EDAC INC.,AND<br>SHALL NOT BE REPRODUCED,OR COPIED<br>OR USED AS THE BASIS FOR THE<br>MANUFACTURE OR SALE OF APPARATUS<br>WITHOUT WRITTEN PERMISSION. | SCALE: 1:1                      | SHEET 1 OF       | 1     |
|                                                                                |                                                                                                                                                                                                                | DRAWING NUMBER: 622-M37-360-WT4 |                  | ISSUE |
|                                                                                |                                                                                                                                                                                                                | PART NUMBER: 622-M37            | -360-WT4         | 1     |