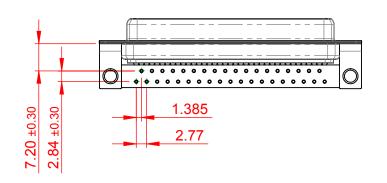

| 622M SERIES D-SUB CONNECTOR                                                    |                                                                                                                                                                                                                | SW REFERENCE NO.: 622M ASSEMBLY |                  |       |
|--------------------------------------------------------------------------------|----------------------------------------------------------------------------------------------------------------------------------------------------------------------------------------------------------------|---------------------------------|------------------|-------|
|                                                                                |                                                                                                                                                                                                                | DRAWN: C.B                      | DATE: AUG. 01/20 | 018   |
|                                                                                |                                                                                                                                                                                                                | CHECKED:                        | DATE:            |       |
| EDAG INC<br>TORONTO, ONTARIO<br>CANADA<br>YOUR CONNECTION TO QUALITY & SERVICE | THESE DRAWINGS AND SPECIFICATIONS<br>ARE THE PROPERTY OF EDAC INC.,AND<br>SHALL NOT BE REPRODUCED,OR COPIED<br>OR USED AS THE BASIS FOR THE<br>MANUFACTURE OR SALE OF APPARATUS<br>WITHOUT WRITTEN PERMISSION. | SCALE: 1:1                      | SHEET 1 OF       | 1     |
|                                                                                |                                                                                                                                                                                                                | DRAWING NUMBER: 622-M37-360-WT4 |                  | ISSUE |
|                                                                                |                                                                                                                                                                                                                | PART NUMBER: 622-M37            | -360-WT4         | 1     |