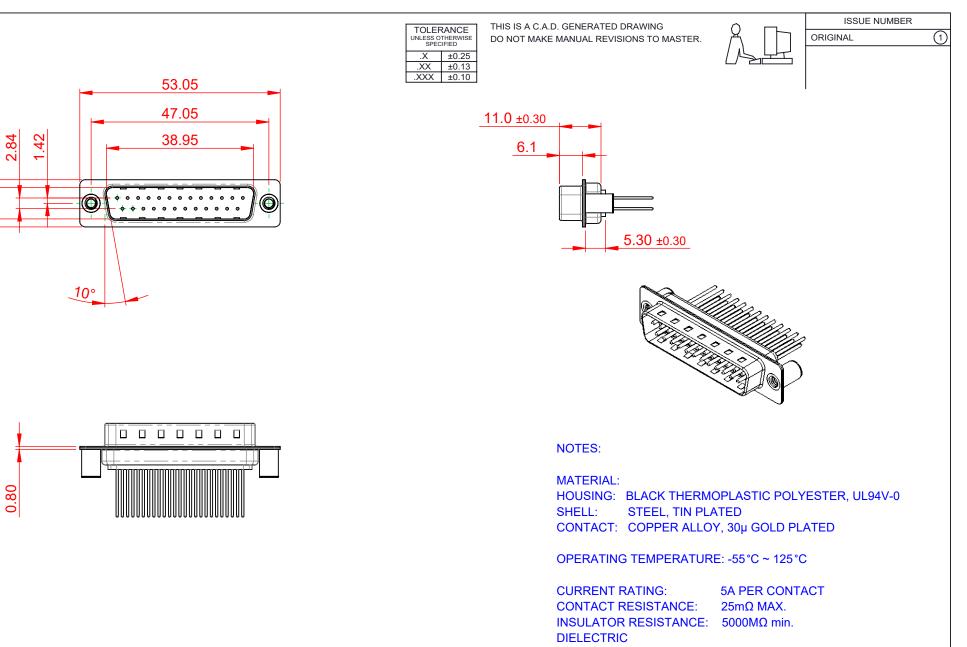

WITHSTANDING VOLTAGE: 1000V AC rms

|  | 627 SERIES D-SUB CONNECTOR           |                                                                                                                                                                                                                | SW REFERENCE NO.: 627 ASSEMBLY  |                    |       |
|--|--------------------------------------|----------------------------------------------------------------------------------------------------------------------------------------------------------------------------------------------------------------|---------------------------------|--------------------|-------|
|  |                                      |                                                                                                                                                                                                                | DRAWN: C.B                      | DATE: AUG. 01/2018 |       |
|  |                                      |                                                                                                                                                                                                                | CHECKED: DATE:                  |                    | íE:   |
|  | EDAC INC                             | THESE DRAWINGS AND SPECIFICATIONS<br>ARE THE PROPERTY OF EDAC INC.,AND<br>SHALL NOT BE REPRODUCED,OR COPIED<br>OR USED AS THE BASIS FOR THE<br>MANUFACTURE OR SALE OF APPARATUS<br>WITHOUT WRITTEN PERMISSION. | SCALE: 1:1                      | SHEET 1 OF         | 1     |
|  | YOUR CONNECTION TO QUALITY & SERVICE |                                                                                                                                                                                                                | DRAWING NUMBER: 627-M25-623-BT3 |                    | ISSUE |
|  |                                      |                                                                                                                                                                                                                | PART NUMBER: 627-M25-           | 623-BT3            | 1     |