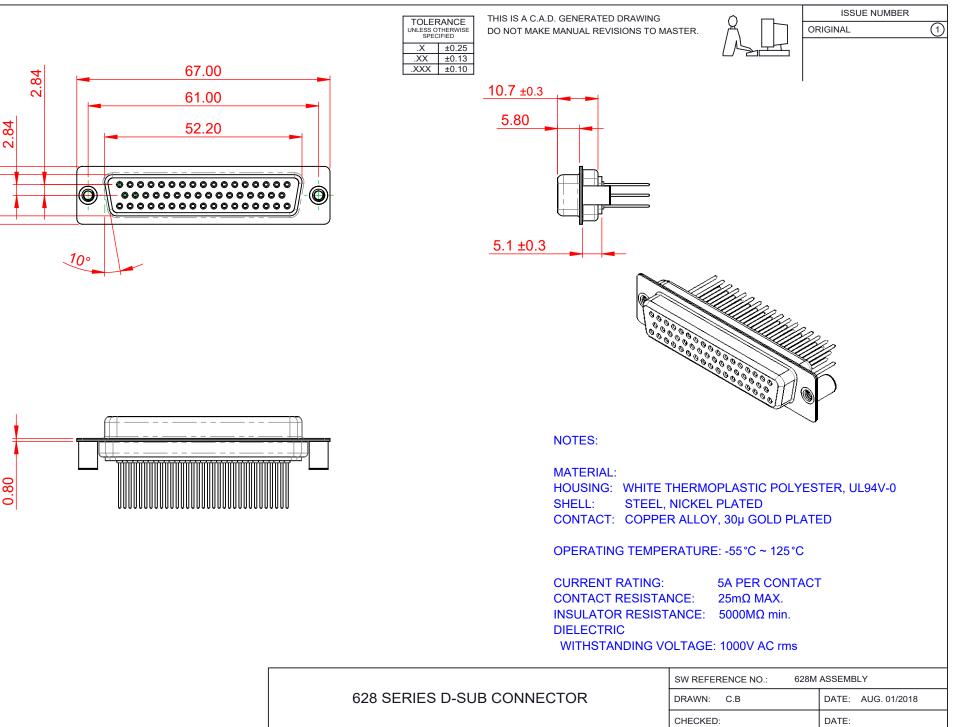

10.90

15.30

THIS SERIES FULLY CONFORMS TO THE EUROPEAN UNION DIRECTIVES 2011/65/EU FOR RoHS COMPLIANCY.

EDAC INC TORONTO, ONTARIO CANADA

THESE DRAWINGS AND SPECIFICATIONS ARE THE PROPERTY OF EDAC INC. AND SHALL NOT BE REPRODUCED, OR COPIED OR USED AS THE BASIS FOR THE MANUFACTURE OR SALE OF APPARATUS WITHOUT WRITTEN PERMISSION.

| DRAWN: C.B                   |                 | DATE: AUG. 01/2018 |       |
|------------------------------|-----------------|--------------------|-------|
| CHECKED:                     |                 | DATE:              |       |
| SCALE: 1:1                   |                 | SHEET 1 OF         | 1     |
| DRAWING NUMBER:              | 628-M50-623-WN3 |                    | ISSUE |
| PART NUMBER: 628-M50-623-WN3 |                 |                    | 1     |
|                              |                 |                    | -     |