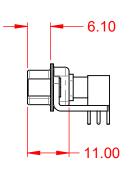

1000V AC rms

THERMOPLASTIC POLYESTER, UL94V-0

COPPER ALLOY, GOLD FLASH PLATED

STEEL, NICKEL PLATED

|          | COMBINATION D-SUB                    |                                                                        | SW REFERENCE NO.: 629 COMBO ASSEMBLY |                  |       |
|----------|--------------------------------------|------------------------------------------------------------------------|--------------------------------------|------------------|-------|
|          |                                      |                                                                        | DRAWN: C.B                           | DATE: JAN. 01/20 | 19    |
|          |                                      |                                                                        | CHECKED:                             | DATE:            |       |
| EDAC INC |                                      | THESE DRAWINGS AND SPECIFICATIONS<br>ARE THE PROPERTY OF EDAC INC.,AND | SCALE: (IN C.A.D. 1:1)               | SHEET 1 OF       | 2     |
|          | TORONTO, ONTARIO<br>CANADA           | SHALL NOT BE REPRODUCED, OR COPIED<br>OR USED AS THE BASIS FOR THE     | DRAWING NUMBER: 629-2W2-             | -240-7NE         | ISSUE |
|          | YOUR CONNECTION TO QUALITY & SERVICE | MANUFACTURE OR SALE OF APPARATUS<br>WITHOUT WRITTEN PERMISSION.        | PART NUMBER: 629-2W2-                | -240-7NE         | 1     |