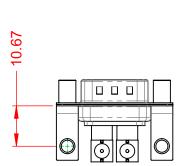

1000V AC rms

THERMOPLASTIC POLYESTER, UL94V-0

COPPER ALLOY, GOLD FLASH PLATED

STEEL, NICKEL PLATED

|          | COMBINATION D-SUB                    |                                                                        | SW REFERENCE NO.: 629 COMBO ASSEMBLY |                  |       |
|----------|--------------------------------------|------------------------------------------------------------------------|--------------------------------------|------------------|-------|
|          |                                      |                                                                        | DRAWN: C.B                           | DATE: JAN. 01/20 | 19    |
|          |                                      |                                                                        | CHECKED:                             | DATE:            |       |
| EDAC INC |                                      | THESE DRAWINGS AND SPECIFICATIONS<br>ARE THE PROPERTY OF EDAC INC.,AND | SCALE: (IN C.A.D. 1:1)               | SHEET 1 OF       | 2     |
|          | TORONTO, ONTARIO<br>CANADA           | SHALL NOT BE REPRODUCED, OR COPIED<br>OR USED AS THE BASIS FOR THE     | DRAWING NUMBER: 629-2W2-             | -240-7NE         | ISSUE |
|          | YOUR CONNECTION TO QUALITY & SERVICE | MANUFACTURE OR SALE OF APPARATUS<br>WITHOUT WRITTEN PERMISSION.        | PART NUMBER: 629-2W2-                | -240-7NE         | 1     |