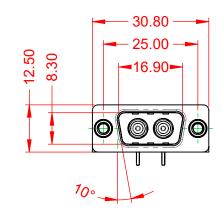

TOLERANCE UNLESS OTHERWISE SPECIFIED DO NOT MAKE MANUAL REVISIONS TO MASTER.

| ISS      |  |
|----------|--|
| ORIGINAL |  |

(1)

NOTES:

MATERIAL: HOUSING: SHELL: CONTACT:

OPERATING TEMPERATURE:

.X ±0.25 .XX ±0.13 .XXX ±0.05

POWER/CO-AX CONTACT RATING:75Ω (IMPEDANCE)(IF PRESENT)SIGNAL CONTACT CURRENT RATING:5A PER CONTACTSIGNAL CONTACT RESISTANCE:10mΩ MAX.

INSULATOR RESISTANCE: DIELECTRIC WITHSTANDING VOLTAGE: 5000MΩ min.

-55°C ~ 125°C

1000V AC rms

THERMOPLASTIC POLYESTER, UL94V-0

COPPER ALLOY, GOLD FLASH PLATED

STEEL, NICKEL PLATED

|          | COMBINATION D-SUB                    |                                                                        | SW REFERENCE NO.: 629 COMBO ASSEMBLY |                  |       |
|----------|--------------------------------------|------------------------------------------------------------------------|--------------------------------------|------------------|-------|
|          |                                      |                                                                        | DRAWN: C.B                           | DATE: JAN. 01/20 | 19    |
|          |                                      |                                                                        | CHECKED:                             | DATE:            |       |
| EDAC INC |                                      | THESE DRAWINGS AND SPECIFICATIONS<br>ARE THE PROPERTY OF EDAC INC.,AND | SCALE: (IN C.A.D. 1:1)               | SHEET 1 OF       | 2     |
|          | TORONTO, ONTARIO<br>CANADA           | SHALL NOT BE REPRODUCED, OR COPIED<br>OR USED AS THE BASIS FOR THE     | DRAWING NUMBER: 629-2W2-             | -240-7NE         | ISSUE |
|          | YOUR CONNECTION TO QUALITY & SERVICE | MANUFACTURE OR SALE OF APPARATUS<br>WITHOUT WRITTEN PERMISSION.        | PART NUMBER: 629-2W2-                | -240-7NE         | 1     |