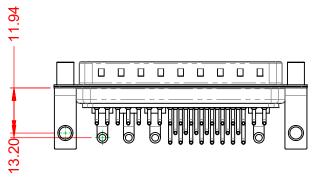

.XX ±0.13 .XXX ±0.05

|  |                                                                                                                                                                            |                                 | SW REFERENCE NO.: 629 COMBO ASSEMBLY |                               |    |
|--|----------------------------------------------------------------------------------------------------------------------------------------------------------------------------|---------------------------------|--------------------------------------|-------------------------------|----|
|  | COMBINATION                                                                                                                                                                | COMBINATION D-SUB               |                                      | DATE: JAN. 01/20 <sup>-</sup> | 19 |
|  |                                                                                                                                                                            |                                 | CHECKED:                             | DATE:                         |    |
|  | THESE DRAWINGS AND SPECIFICATIONS<br>ARE THE PROPERTY OF EDAC INC.,AND                                                                                                     | SCALE: (IN C.A.D. 1:1)          | SHEET 1 OF                           | 2                             |    |
|  | YOUR CONNECTION TO QUALITY & SERVICE SHALL NOT BE REPRODUCED, OR COPIED<br>OR USED AS THE BASIS FOR THE<br>MANUFACTURE OR SALE OF APPARATUS<br>WITHOUT WRITTEN PERMISSION. | DRAWING NUMBER: 629-36W4640-2T6 |                                      | ISSUE                         |    |
|  |                                                                                                                                                                            |                                 | PART NUMBER: 629-36W4                | 4640-2T6                      | 1  |