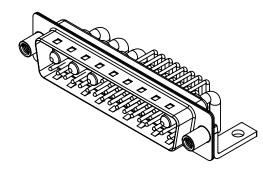

## NOTES:

MATERIAL: HOUSING: SHELL: CONTACT:

WITHSTANDING VOLTAGE:

THERMOPLASTIC POLYESTER, UL94V-0 STEEL, TIN PLATED COPPER ALLOY, 30µ" GOLD PLATED

| OPERATING TEMPERATURE:                                       | -55°C ~ 125°C               |
|--------------------------------------------------------------|-----------------------------|
| POWER/CO-AX CONTACT RATING:<br>(IF PRESENT)                  | 20A (CURRENT)               |
| SIGNAL CONTACT CURRENT RATING:<br>SIGNAL CONTACT RESISTANCE: | 5A PER CONTACT<br>10mΩ MAX. |
| INSULATOR RESISTANCE:<br>DIELECTRIC                          | 5000MΩ min.                 |

.XX ±0.13 .XXX ±0.05

|  |                                                                                                                                                                            |                                 | SW REFERENCE NO.: 629 COMBO ASSEMBLY |                               |    |
|--|----------------------------------------------------------------------------------------------------------------------------------------------------------------------------|---------------------------------|--------------------------------------|-------------------------------|----|
|  | COMBINATION                                                                                                                                                                | COMBINATION D-SUB               |                                      | DATE: JAN. 01/20 <sup>-</sup> | 19 |
|  |                                                                                                                                                                            |                                 | CHECKED:                             | DATE:                         |    |
|  | THESE DRAWINGS AND SPECIFICATIONS<br>ARE THE PROPERTY OF EDAC INC.,AND                                                                                                     | SCALE: (IN C.A.D. 1:1)          | SHEET 1 OF                           | 2                             |    |
|  | YOUR CONNECTION TO QUALITY & SERVICE SHALL NOT BE REPRODUCED, OR COPIED<br>OR USED AS THE BASIS FOR THE<br>MANUFACTURE OR SALE OF APPARATUS<br>WITHOUT WRITTEN PERMISSION. | DRAWING NUMBER: 629-36W4640-2T6 |                                      | ISSUE                         |    |
|  |                                                                                                                                                                            |                                 | PART NUMBER: 629-36W4                | 4640-2T6                      | 1  |