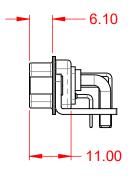

.XX ±0.13 .XXX ±0.05

|  |                                                                                                                                                                            |                                 | SW REFERENCE NO.: 629 COMBO ASSEMBLY |                               |    |
|--|----------------------------------------------------------------------------------------------------------------------------------------------------------------------------|---------------------------------|--------------------------------------|-------------------------------|----|
|  | COMBINATION                                                                                                                                                                | COMBINATION D-SUB               |                                      | DATE: JAN. 01/20 <sup>-</sup> | 19 |
|  |                                                                                                                                                                            |                                 | CHECKED:                             | DATE:                         |    |
|  | THESE DRAWINGS AND SPECIFICATIONS<br>ARE THE PROPERTY OF EDAC INC.,AND                                                                                                     | SCALE: (IN C.A.D. 1:1)          | SHEET 1 OF                           | 2                             |    |
|  | YOUR CONNECTION TO QUALITY & SERVICE SHALL NOT BE REPRODUCED, OR COPIED<br>OR USED AS THE BASIS FOR THE<br>MANUFACTURE OR SALE OF APPARATUS<br>WITHOUT WRITTEN PERMISSION. | DRAWING NUMBER: 629-36W4640-2T6 |                                      | ISSUE                         |    |
|  |                                                                                                                                                                            |                                 | PART NUMBER: 629-36W4                | 4640-2T6                      | 1  |