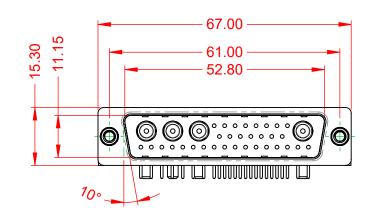

.XX ±0.13 .XXX ±0.05

|  |                                                                                                                                                                            |                                 | SW REFERENCE NO.: 629 COMBO ASSEMBLY |                               |    |
|--|----------------------------------------------------------------------------------------------------------------------------------------------------------------------------|---------------------------------|--------------------------------------|-------------------------------|----|
|  | COMBINATION                                                                                                                                                                | COMBINATION D-SUB               |                                      | DATE: JAN. 01/20 <sup>-</sup> | 19 |
|  |                                                                                                                                                                            |                                 | CHECKED:                             | DATE:                         |    |
|  | THESE DRAWINGS AND SPECIFICATIONS<br>ARE THE PROPERTY OF EDAC INC.,AND                                                                                                     | SCALE: (IN C.A.D. 1:1)          | SHEET 1 OF                           | 2                             |    |
|  | YOUR CONNECTION TO QUALITY & SERVICE SHALL NOT BE REPRODUCED, OR COPIED<br>OR USED AS THE BASIS FOR THE<br>MANUFACTURE OR SALE OF APPARATUS<br>WITHOUT WRITTEN PERMISSION. | DRAWING NUMBER: 629-36W4640-2T6 |                                      | ISSUE                         |    |
|  |                                                                                                                                                                            |                                 | PART NUMBER: 629-36W4                | 4640-2T6                      | 1  |