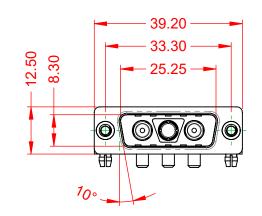

TOLERANCE UNLESS OTHERWISE SPECIFIED DO NOT MAKE MANUAL REVISIONS TO MASTER.

| ISS      | UE NUMBER |  |
|----------|-----------|--|
| ORIGINAL |           |  |

(1)

NOTES:

MATERIAL: HOUSING: SHELL: CONTACT:

OPERATING TEMPERATURE:

 .X
 ±0.25

 .XX
 ±0.13

 .XXX
 ±0.05

POWER/CO-AX CONTACT RATING:30A (CURRENT)(IF PRESENT)SIGNAL CONTACT CURRENT RATING:5A PER CONTACTSIGNAL CONTACT RESISTANCE:10mΩ MAX.

INSULATOR RESISTANCE: DIELECTRIC WITHSTANDING VOLTAGE: 5000MΩ min.

-55°C ~ 125°C

1000V AC rms

THERMOPLASTIC POLYESTER, UL94V-0

COPPER ALLOY, GOLD FLASH PLATED

STEEL, NICKEL PLATED

|                    | COMBINATION D-SUB                                                    |                                                                                                                                       | SW REFERENCE NO.: 629 COMBO ASSEMBLY |                  |       |  |
|--------------------|----------------------------------------------------------------------|---------------------------------------------------------------------------------------------------------------------------------------|--------------------------------------|------------------|-------|--|
|                    |                                                                      |                                                                                                                                       | DRAWN: C.B                           | DATE: JAN. 01/20 | 19    |  |
|                    |                                                                      |                                                                                                                                       | CHECKED:                             | DATE:            |       |  |
|                    | THESE DRAWINGS AND SPECIFICATIONS<br>ARE THE PROPERTY OF EDAC INCAND | SCALE: (IN C.A.D. 1:1)                                                                                                                | SHEET 1 OF                           | 2                |       |  |
|                    | YOUR CONNECTION TO QUALITY & SERVICE                                 | SHALL NOT BE REPRODUCED, OR COPIED<br>OR USED AS THE BASIS FOR THE<br>MANUFACTURE OR SALE OF APPARATUS<br>WITHOUT WRITTEN PERMISSION. | DRAWING NUMBER: 629-3WK              | 3240-3NB         | ISSUE |  |
| YOUR CONNECTION TO |                                                                      |                                                                                                                                       | PART NUMBER: 629-3WK                 | 3240-3NB         | 1     |  |