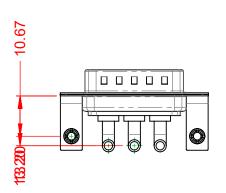

TOLERANCE UNLESS OTHERWISE SPECIFIED DO NOT MAKE MANUAL REVISIONS TO MASTER.

| ISS      | UE NUMBER |  |
|----------|-----------|--|
| ORIGINAL |           |  |

(1)

NOTES:

MATERIAL: HOUSING: SHELL: CONTACT:

OPERATING TEMPERATURE:

 .X
 ±0.25

 .XX
 ±0.13

 .XXX
 ±0.05

POWER/CO-AX CONTACT RATING:30A (CURRENT)(IF PRESENT)SIGNAL CONTACT CURRENT RATING:5A PER CONTACTSIGNAL CONTACT RESISTANCE:10mΩ MAX.

INSULATOR RESISTANCE: DIELECTRIC WITHSTANDING VOLTAGE: 5000MΩ min.

-55°C ~ 125°C

1000V AC rms

THERMOPLASTIC POLYESTER, UL94V-0

COPPER ALLOY, GOLD FLASH PLATED

STEEL, NICKEL PLATED

|                    | COMBINATION D-SUB                                                    |                                                                                                                                       | SW REFERENCE NO.: 629 COMBO ASSEMBLY |                  |       |  |
|--------------------|----------------------------------------------------------------------|---------------------------------------------------------------------------------------------------------------------------------------|--------------------------------------|------------------|-------|--|
|                    |                                                                      |                                                                                                                                       | DRAWN: C.B                           | DATE: JAN. 01/20 | 19    |  |
|                    |                                                                      |                                                                                                                                       | CHECKED:                             | DATE:            |       |  |
|                    | THESE DRAWINGS AND SPECIFICATIONS<br>ARE THE PROPERTY OF EDAC INCAND | SCALE: (IN C.A.D. 1:1)                                                                                                                | SHEET 1 OF                           | 2                |       |  |
|                    | YOUR CONNECTION TO QUALITY & SERVICE                                 | SHALL NOT BE REPRODUCED, OR COPIED<br>OR USED AS THE BASIS FOR THE<br>MANUFACTURE OR SALE OF APPARATUS<br>WITHOUT WRITTEN PERMISSION. | DRAWING NUMBER: 629-3WK              | 3240-3NB         | ISSUE |  |
| YOUR CONNECTION TO |                                                                      |                                                                                                                                       | PART NUMBER: 629-3WK                 | 3240-3NB         | 1     |  |