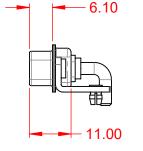

TOLERANCE UNLESS OTHERWISE SPECIFIED DO NOT MAKE MANUAL REVISIONS TO MASTER.

| ISS      | UE NUMBER |  |
|----------|-----------|--|
| ORIGINAL |           |  |

(1)

NOTES:

MATERIAL: HOUSING: SHELL: CONTACT:

OPERATING TEMPERATURE:

 .X
 ±0.25

 .XX
 ±0.13

 .XXX
 ±0.05

POWER/CO-AX CONTACT RATING:30A (CURRENT)(IF PRESENT)SIGNAL CONTACT CURRENT RATING:5A PER CONTACTSIGNAL CONTACT RESISTANCE:10mΩ MAX.

INSULATOR RESISTANCE: DIELECTRIC WITHSTANDING VOLTAGE: 5000MΩ min.

-55°C ~ 125°C

1000V AC rms

THERMOPLASTIC POLYESTER, UL94V-0

COPPER ALLOY, GOLD FLASH PLATED

STEEL, NICKEL PLATED

|                    | COMBINATION D-SUB                                                    |                                                                                                                                       | SW REFERENCE NO.: 629 COMBO ASSEMBLY |                  |       |  |
|--------------------|----------------------------------------------------------------------|---------------------------------------------------------------------------------------------------------------------------------------|--------------------------------------|------------------|-------|--|
|                    |                                                                      |                                                                                                                                       | DRAWN: C.B                           | DATE: JAN. 01/20 | 19    |  |
|                    |                                                                      |                                                                                                                                       | CHECKED:                             | DATE:            |       |  |
|                    | THESE DRAWINGS AND SPECIFICATIONS<br>ARE THE PROPERTY OF EDAC INCAND | SCALE: (IN C.A.D. 1:1)                                                                                                                | SHEET 1 OF                           | 2                |       |  |
|                    | YOUR CONNECTION TO QUALITY & SERVICE                                 | SHALL NOT BE REPRODUCED, OR COPIED<br>OR USED AS THE BASIS FOR THE<br>MANUFACTURE OR SALE OF APPARATUS<br>WITHOUT WRITTEN PERMISSION. | DRAWING NUMBER: 629-3WK              | 3240-3NB         | ISSUE |  |
| YOUR CONNECTION TO |                                                                      |                                                                                                                                       | PART NUMBER: 629-3WK                 | 3240-3NB         | 1     |  |