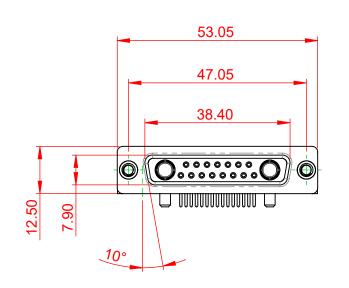

**INSULATOR RESISTANCE:** DIELECTRIC WITHSTANDING VOLTAGE: -55°C ~ 125°C

|                    |                               | SW REFERENCE NO.: 630 COMBO ASSEMBLY                                                                                                                                                                           |                                 |                  |       |
|--------------------|-------------------------------|----------------------------------------------------------------------------------------------------------------------------------------------------------------------------------------------------------------|---------------------------------|------------------|-------|
|                    | COMBINATION D-SUB             |                                                                                                                                                                                                                | DRAWN: C.B                      | DATE: JAN. 01/20 | 19    |
|                    |                               |                                                                                                                                                                                                                | CHECKED:                        | DATE:            |       |
| YOUR CONNECTION TO | EDAC INC                      | THESE DRAWINGS AND SPECIFICATIONS<br>ARE THE PROPERTY OF EDAC INC.,AND<br>SHALL NOT BE REPRODUCED,OR COPIED<br>OR USED AS THE BASIS FOR THE<br>MANUFACTURE OR SALE OF APPARATUS<br>WITHOUT WRITTEN PERMISSION. | SCALE: (IN C.A.D. 1:1)          | SHEET 1 OF       | 2     |
|                    | TORONTO, ONTARIO<br>CANADA    |                                                                                                                                                                                                                | DRAWING NUMBER: 630-17W2240-2TC |                  | ISSUE |
|                    | INECTION TO QUALITY & SERVICE |                                                                                                                                                                                                                | PART NUMBER: 630-17W2           | 2240-2TC         | 1     |