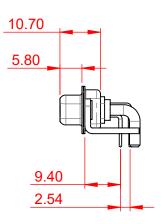

**INSULATOR RESISTANCE:** DIELECTRIC WITHSTANDING VOLTAGE: -55°C ~ 125°C

|                    |                               | SW REFERENCE NO.: 630 COMBO ASSEMBLY                                                                                                                                                                           |                                 |                  |       |
|--------------------|-------------------------------|----------------------------------------------------------------------------------------------------------------------------------------------------------------------------------------------------------------|---------------------------------|------------------|-------|
|                    | COMBINATION D-SUB             |                                                                                                                                                                                                                | DRAWN: C.B                      | DATE: JAN. 01/20 | 19    |
|                    |                               |                                                                                                                                                                                                                | CHECKED:                        | DATE:            |       |
| YOUR CONNECTION TO | EDAC INC                      | THESE DRAWINGS AND SPECIFICATIONS<br>ARE THE PROPERTY OF EDAC INC.,AND<br>SHALL NOT BE REPRODUCED,OR COPIED<br>OR USED AS THE BASIS FOR THE<br>MANUFACTURE OR SALE OF APPARATUS<br>WITHOUT WRITTEN PERMISSION. | SCALE: (IN C.A.D. 1:1)          | SHEET 1 OF       | 2     |
|                    | TORONTO, ONTARIO<br>CANADA    |                                                                                                                                                                                                                | DRAWING NUMBER: 630-17W2240-2TC |                  | ISSUE |
|                    | INECTION TO QUALITY & SERVICE |                                                                                                                                                                                                                | PART NUMBER: 630-17W2           | 2240-2TC         | 1     |