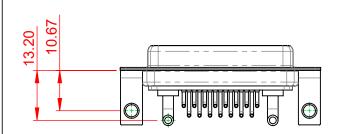

**INSULATOR RESISTANCE:** DIELECTRIC WITHSTANDING VOLTAGE: -55°C ~ 125°C

|                    |                               | SW REFERENCE NO.: 630 COMBO ASSEMBLY                                                                                                                                                                           |                                 |                  |       |
|--------------------|-------------------------------|----------------------------------------------------------------------------------------------------------------------------------------------------------------------------------------------------------------|---------------------------------|------------------|-------|
|                    | COMBINATION D-SUB             |                                                                                                                                                                                                                | DRAWN: C.B                      | DATE: JAN. 01/20 | 19    |
|                    |                               |                                                                                                                                                                                                                | CHECKED:                        | DATE:            |       |
| YOUR CONNECTION TO | EDAC INC                      | THESE DRAWINGS AND SPECIFICATIONS<br>ARE THE PROPERTY OF EDAC INC.,AND<br>SHALL NOT BE REPRODUCED,OR COPIED<br>OR USED AS THE BASIS FOR THE<br>MANUFACTURE OR SALE OF APPARATUS<br>WITHOUT WRITTEN PERMISSION. | SCALE: (IN C.A.D. 1:1)          | SHEET 1 OF       | 2     |
|                    | TORONTO, ONTARIO<br>CANADA    |                                                                                                                                                                                                                | DRAWING NUMBER: 630-17W2240-2TC |                  | ISSUE |
|                    | INECTION TO QUALITY & SERVICE |                                                                                                                                                                                                                | PART NUMBER: 630-17W2           | 2240-2TC         | 1     |