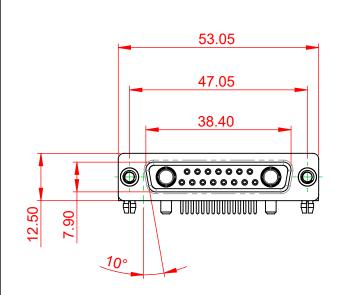

## NOTES:

MATERIAL: HOUSING: SHELL: CONTACT:

.XX ±0.13

.XXX ±0.05

THERMOPLASTIC POLYESTER, UL94V-0 STEEL, NICKEL PLATED COPPER ALLOY, 30µ GOLD PLATED

٩ ۲

|                                        | COMBINATION D-SUB                                                                                                                             |                                                                 | SW REFERENCE NO.: 630 COMBO ASSEMBLY |            |                    |   |
|----------------------------------------|-----------------------------------------------------------------------------------------------------------------------------------------------|-----------------------------------------------------------------|--------------------------------------|------------|--------------------|---|
| CON                                    |                                                                                                                                               |                                                                 | DRAWN: C.B                           |            | DATE: JAN. 01/2019 |   |
|                                        |                                                                                                                                               |                                                                 | CHECKED:                             |            | DATE:              |   |
| EDAC INC<br>TORONTO, ONTARIO<br>CANADA | THESE DRAWINGS AND SPECIFICATIONS<br>ARE THE PROPERTY OF EDAC INC., AND<br>SHALL NOT BE REPRODUCED, OR COPIED<br>OR USED AS THE BASIS FOR THE | SCALE: (IN C.A.D. 1                                             | :1)                                  | SHEET 1 OF | 2                  |   |
|                                        |                                                                                                                                               | DRAWING NUMBER: 630-17W2                                        |                                      | 2640-2NB   | ISSUE              |   |
| YOUR CONNECTION TO QUALIT              | YOUR CONNECTION TO QUALITY & SERVICE                                                                                                          | MANUFACTURE OR SALE OF APPARATUS<br>WITHOUT WRITTEN PERMISSION. | PART NUMBER:                         | 630-17W2   | 2640-2NB           | 1 |