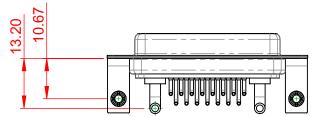

## NOTES:

MATERIAL: HOUSING: SHELL: CONTACT:

.XX ±0.13

.XXX ±0.05

THERMOPLASTIC POLYESTER, UL94V-0 STEEL, NICKEL PLATED COPPER ALLOY, 30µ GOLD PLATED

٩ ۲

|                                        | COMBINATION D-SUB                                                                                                                             |                                                                 | SW REFERENCE NO.: 630 COMBO ASSEMBLY |            |                    |   |
|----------------------------------------|-----------------------------------------------------------------------------------------------------------------------------------------------|-----------------------------------------------------------------|--------------------------------------|------------|--------------------|---|
| CON                                    |                                                                                                                                               |                                                                 | DRAWN: C.B                           |            | DATE: JAN. 01/2019 |   |
|                                        |                                                                                                                                               |                                                                 | CHECKED:                             |            | DATE:              |   |
| EDAC INC<br>TORONTO, ONTARIO<br>CANADA | THESE DRAWINGS AND SPECIFICATIONS<br>ARE THE PROPERTY OF EDAC INC., AND<br>SHALL NOT BE REPRODUCED, OR COPIED<br>OR USED AS THE BASIS FOR THE | SCALE: (IN C.A.D. 1                                             | :1)                                  | SHEET 1 OF | 2                  |   |
|                                        |                                                                                                                                               | DRAWING NUMBER: 630-17W2                                        |                                      | 2640-2NB   | ISSUE              |   |
| YOUR CONNECTION TO QUALIT              | YOUR CONNECTION TO QUALITY & SERVICE                                                                                                          | MANUFACTURE OR SALE OF APPARATUS<br>WITHOUT WRITTEN PERMISSION. | PART NUMBER:                         | 630-17W2   | 2640-2NB           | 1 |