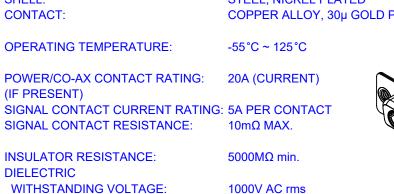

## NOTES:

MATERIAL: HOUSING: SHELL: CONTACT:

.XX ±0.13

.XXX ±0.05

THERMOPLASTIC POLYESTER, UL94V-0 STEEL, NICKEL PLATED COPPER ALLOY, 30µ GOLD PLATED

٩ ۲

|                                        | COMBINATION D-SUB                                                                                                                             |                                                                 | SW REFERENCE NO.: 630 COMBO ASSEMBLY |            |                    |   |
|----------------------------------------|-----------------------------------------------------------------------------------------------------------------------------------------------|-----------------------------------------------------------------|--------------------------------------|------------|--------------------|---|
| CON                                    |                                                                                                                                               |                                                                 | DRAWN: C.B                           |            | DATE: JAN. 01/2019 |   |
|                                        |                                                                                                                                               |                                                                 | CHECKED:                             |            | DATE:              |   |
| EDAC INC<br>TORONTO, ONTARIO<br>CANADA | THESE DRAWINGS AND SPECIFICATIONS<br>ARE THE PROPERTY OF EDAC INC., AND<br>SHALL NOT BE REPRODUCED, OR COPIED<br>OR USED AS THE BASIS FOR THE | SCALE: (IN C.A.D. 1                                             | :1)                                  | SHEET 1 OF | 2                  |   |
|                                        |                                                                                                                                               | DRAWING NUMBER: 630-17W2                                        |                                      | 2640-2NB   | ISSUE              |   |
| YOUR CONNECTION TO QUALIT              | YOUR CONNECTION TO QUALITY & SERVICE                                                                                                          | MANUFACTURE OR SALE OF APPARATUS<br>WITHOUT WRITTEN PERMISSION. | PART NUMBER:                         | 630-17W2   | 2640-2NB           | 1 |