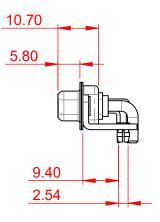

## NOTES:

MATERIAL: HOUSING: SHELL: CONTACT:

.XX ±0.13

.XXX ±0.05

THERMOPLASTIC POLYESTER, UL94V-0 STEEL, NICKEL PLATED COPPER ALLOY, 30µ GOLD PLATED

٩ ۲

|                                        | COMBINATION D-SUB                                                                                                                             |                                                                 | SW REFERENCE NO.: 630 COMBO ASSEMBLY |            |                    |   |
|----------------------------------------|-----------------------------------------------------------------------------------------------------------------------------------------------|-----------------------------------------------------------------|--------------------------------------|------------|--------------------|---|
| CON                                    |                                                                                                                                               |                                                                 | DRAWN: C.B                           |            | DATE: JAN. 01/2019 |   |
|                                        |                                                                                                                                               |                                                                 | CHECKED:                             |            | DATE:              |   |
| EDAC INC<br>TORONTO, ONTARIO<br>CANADA | THESE DRAWINGS AND SPECIFICATIONS<br>ARE THE PROPERTY OF EDAC INC., AND<br>SHALL NOT BE REPRODUCED, OR COPIED<br>OR USED AS THE BASIS FOR THE | SCALE: (IN C.A.D. 1                                             | :1)                                  | SHEET 1 OF | 2                  |   |
|                                        |                                                                                                                                               | DRAWING NUMBER: 630-17W2                                        |                                      | 2640-2NB   | ISSUE              |   |
| YOUR CONNECTION TO QUALIT              | YOUR CONNECTION TO QUALITY & SERVICE                                                                                                          | MANUFACTURE OR SALE OF APPARATUS<br>WITHOUT WRITTEN PERMISSION. | PART NUMBER:                         | 630-17W2   | 2640-2NB           | 1 |