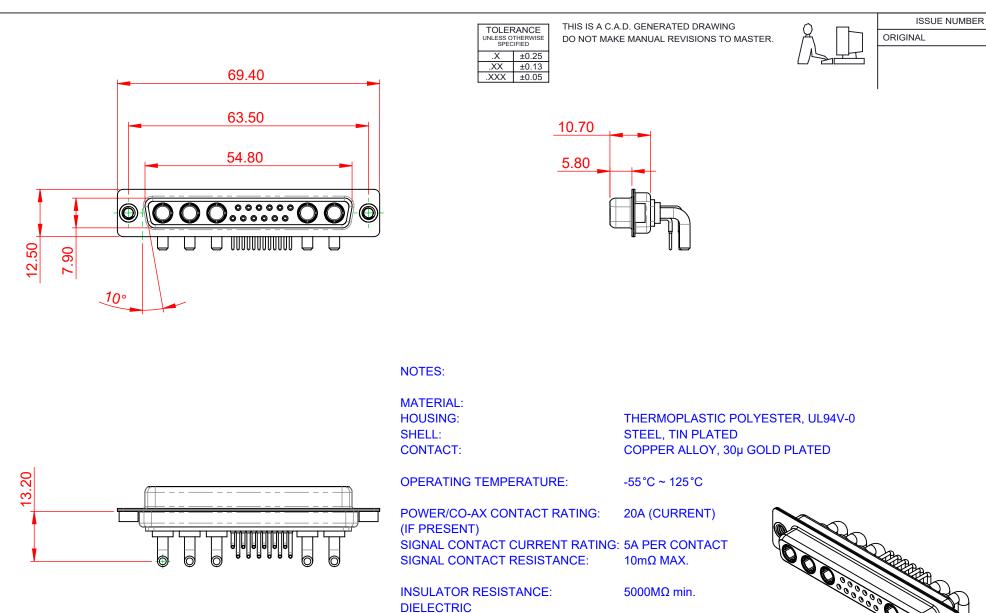

WITHSTANDING VOLTAGE:

1000V AC rms

(1)

|                                        | COMBINATION D-SUB |                                                                                                                                                                                                                | SW REFERENCE NO.: 630 COMBO ASSEMBLY |                   |       |
|----------------------------------------|-------------------|----------------------------------------------------------------------------------------------------------------------------------------------------------------------------------------------------------------|--------------------------------------|-------------------|-------|
| COME                                   |                   |                                                                                                                                                                                                                | DRAWN: C.B                           | DATE: JAN. 01/201 | 19    |
|                                        |                   |                                                                                                                                                                                                                | CHECKED:                             | DATE:             |       |
| EDAC INC<br>TORONTO, ONTARIO<br>CANADA |                   | THESE DRAWINGS AND SPECIFICATIONS<br>ARE THE PROPERTY OF EDAC INC.,AND<br>SHALL NOT BE REPRODUCED,OR COPIED<br>OR USED AS THE BASIS FOR THE<br>MANUFACTURE OR SALE OF APPARATUS<br>WITHOUT WRITTEN PERMISSION. | SCALE: (IN C.A.D. 1:1)               | SHEET 1 OF        | 2     |
|                                        | NADA              |                                                                                                                                                                                                                | DRAWING NUMBER: 630-17W5640-2TA      |                   | ISSUE |
| YOUR CONNECTION TO QUALITY &           |                   |                                                                                                                                                                                                                | PART NUMBER: 630-17W                 | /5640-2TA         | 1     |