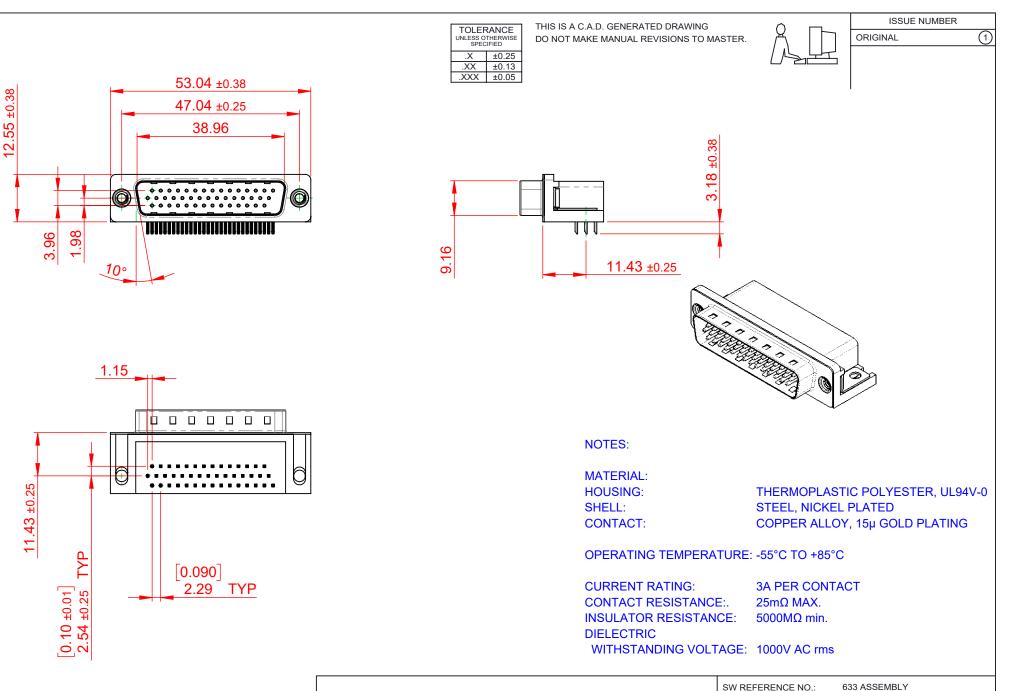

| <b>R#HS</b> |
|-------------|
| COMPLIANT   |

THIS SERIES FULLY CONFORMS TO THE EUROPEAN UNION DIRECTIVES 2011/65/EU FOR RoHS COMPLIANCY.

|  | 633 SERIES D-SUB CONNECTOR                                                     |                                                                                                                                                                                                                |                                 |                  |       |
|--|--------------------------------------------------------------------------------|----------------------------------------------------------------------------------------------------------------------------------------------------------------------------------------------------------------|---------------------------------|------------------|-------|
|  |                                                                                |                                                                                                                                                                                                                | DRAWN: C.B                      | DATE: AUG. 01/20 | 018   |
|  |                                                                                |                                                                                                                                                                                                                | CHECKED:                        | DATE:            |       |
|  | EDAC INC<br>TORONTO, ONTARIO<br>CANADA<br>YOUR CONNECTION TO QUALITY & SERVICE | THESE DRAWINGS AND SPECIFICATIONS<br>ARE THE PROPERTY OF EDAC INC.,AND<br>SHALL NOT BE REPRODUCED,OR COPIED<br>OR USED AS THE BASIS FOR THE<br>MANUFACTURE OR SALE OF APPARATUS<br>WITHOUT WRITTEN PERMISSION. | SCALE: (IN C.A.D. 1:1)          | SHEET 1 OF       | 1     |
|  |                                                                                |                                                                                                                                                                                                                | DRAWING NUMBER: 633-044-363-012 |                  | ISSUE |
|  |                                                                                |                                                                                                                                                                                                                | PART NUMBER: 633-044-3          | 363-012          | 1     |