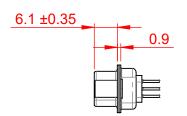

| SW REFERENCE NO.: 637 ASSEMBLY  |                    |
|---------------------------------|--------------------|
| DRAWN: C.B                      | DATE: AUG. 01/2018 |
| CHECKED:                        | DATE:              |
| SCALE: 1:1                      | SHEET 1 OF 1       |
| DRAWING NUMBER: 637-044-330-248 |                    |

637-044-330-248