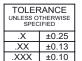

| SW REFERENCE NO.: 637 ASSEMBLY  |                    |
|---------------------------------|--------------------|
| DRAWN: C.B                      | DATE: AUG. 01/2018 |
| CHECKED:                        | DATE:              |
| SCALE: 1:1                      | SHEET 1 OF 1       |
| DRAWING NUMBER: 637-044-330-248 |                    |

637-044-330-248