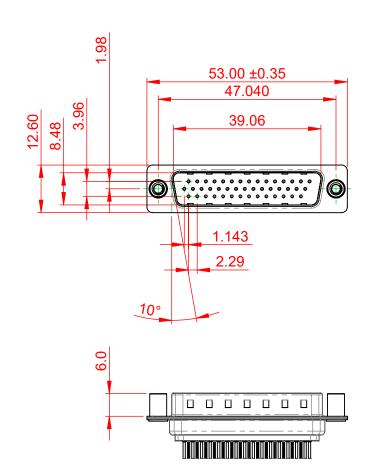

| SW REFERENCE NO.: 637 ASSEMBLY  |                    |
|---------------------------------|--------------------|
| DRAWN: C.B                      | DATE: AUG. 01/2018 |
| CHECKED:                        | DATE:              |
| SCALE: 1:1                      | SHEET 1 OF 1       |
| DRAWING NUMBER: 637-044-330-248 |                    |

637-044-330-248